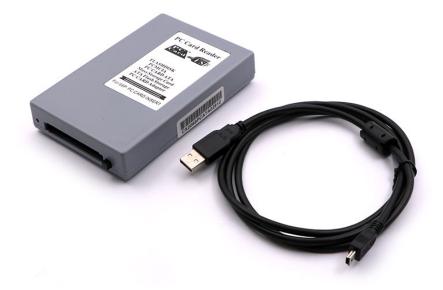

## Usb To PCMCIA ATA Flash Card Reader Model: CX-U2P68

## **Specifications:**

Voltage: 5V (0.5A) Color: Gray Interface: USB2.0 (backward compatible with USB1.1, upward-compatible USB3.0) Applicable systems: Win Me, WIN 2000, WIN XP, WIN VISTA, WIN 7, etc Card Type: -TYPE I 85.6mm x 54mm x 3mm -TYPE II 85.6mm x 54mm x 5mm -PC Flash Disk -PC Card ATA -Mass Storage Card -ATA Flash Storage -PC SD Card Adapter -PC CF Card Adapter