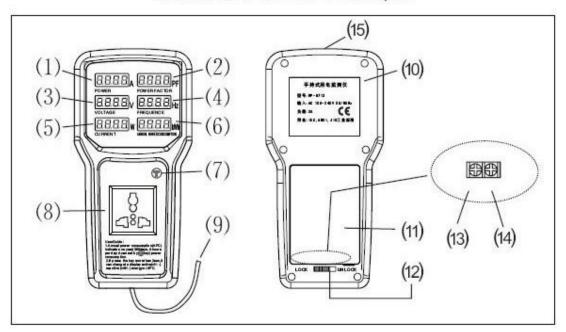

## Location and function of each part

## Location and function of each part:

- (1) Load Current: Display Range:0.002A-20A
- (2) Power Factors: 0.001-1.000
- (3) Input Voltage: 85-265V
- (4) Power Frequency: 45Hz-65Hz
- (5) Power Test Range: 0.5w-4400W
- (6) Annual Power:0.5-9999W
- (7) Key Button: adjust working hour, display mode.
- (8) Power Supply Socket: 20A output
- (9) Power Cable: input 85V-265V
- (10) Model mark
- (11) Back case
- (12) Lock case
- (15) RS-485/USB Modbus port(optional)