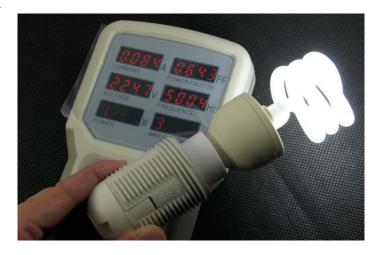

This mainly used to test energy saving products' information like power, power factor, total electricity consumption, total testing time and other project test.

Connect the computer via USB port, you can check testing information and copy them to your computer, and then you can analyze the information.

#### **Features:**

- Measuring active power
- Monitoring the voltage RMS
- Monitoring the current RMS
- Monitoring the value of the current active power
- Monitoring the current power factor
- Monitoring the voltage and frequency
- Recorded the total time consumption