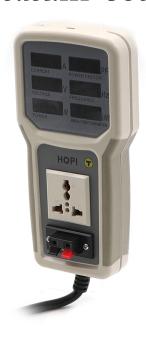

# Energy Saving Lamps Tester Model: HP-9800

#### **Description:**

HP-9800 is a handheld saving tester which has ability of testing the device via sustaining 20A current. It can long-time test, and stable performance.

Copy and analyze testing data via USB connecting.

## Location and function of each part:

- (1) Load Current: Display Range:0.002A-20A
- (2) Power Factors: 0.001-1.000
- (3) Input Voltage: 85-265V
- (4) Power Frequency: 45Hz-65Hz
- (5) Power Test Range: 0.5w-4400W
- (6) Annual Power:0.5-9999W
- (7) Key Button: adjust working hour, display mode.
- (8) Power Supply Socket: 20A output
- (9) Power Cable: input 85V-265V
- (10) Model mark
- (11) Back case
- (12) Lock case
- (15) RS-485/USB Modbus port(optional)