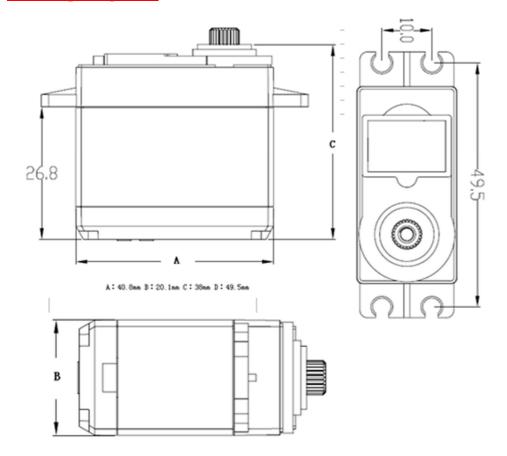

## **Drawing Diagram:**

Made in China

- Direction: CCW

- Operating Angle: 360degree

- Required Pulse: 500us-2500us

- Bearing Type: 2BB

- Gear Type: Plastic

- Motor Type: Metal

- Connector Wire Length: 30cm

- Dimensions: 40×20×38 mm