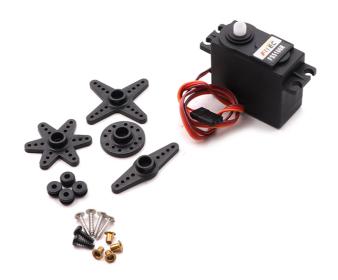

## **Description:**

FS5106R is a 2BB continuous rotation motor. The motor comes with plastic gear. It is an analog servo motor with operating voltage range 4.8-6V.