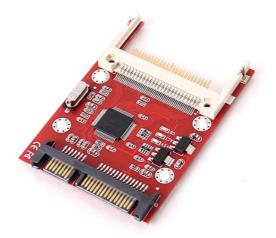

## **Specifications:**

- 1- a standard SATA interface
- 2- a standard CF card (1.8-inch micro hard disk) interface
- 3- a SATA power connector
- 4- LED indication
- 5- Board Dimensions: 7.5cm x 5.1cm

Made in China