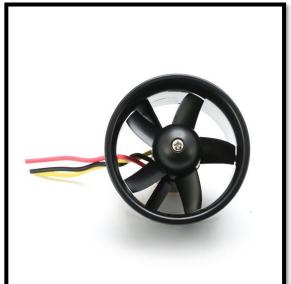

res:

- Excellent heat dissipation quality ensures reliable duct and aircraft system.
- It provides airplane with high-speed running.
- The blade can convert the rotation of the motor into the propulsion of the aircraft in maximum efficiency.
- Motor offers the airplane strong power and high efficiency.
- It is made of high quality metal with long lifetimes and better work efficiency.

#### <u>Specifications:</u>

Speed: 4500rpm/V
Configuration: 9N6P
No. of blades: 5 blades
Idle current @ 10.0v: 2.0A
No. of cells: 3-4s Lipo

Max continuous power /10s: 280W
Max continuous current /1min: 27A

Max efficiency: <70%</li>Shaft diameter: 20.2mmStator length: 11mm

Motor dimension: 26×47mmApplicable airplane duct: 64mm

■ Weight: 49g

### Motor Dimensions Diagram:



## More Detailed Photos:









Made in China