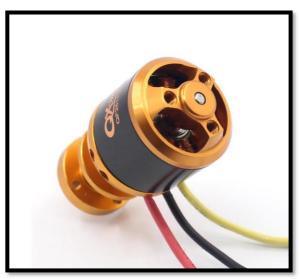

tures:

- Excellent heat dissipation quality ensures reliable duct and aircraft system.
- It provides airplane with high-speed running.
- The blade can convert the rotation of the motor into the propulsion of the aircraft in maximum efficiency.
- Motor offers the airplane strong power and high efficiency.
- It is made of high quality metal with long lifetimes and better work efficiency.

#### <u>Specifications:</u>

Speed: 4500rpm/V
Configuration: 9N6P
No. of blades: 5 blades
Idle current @ 10.0v: 2.0A
No. of cells: 3-4s Lipo

Max continuous power /10s: 280W
Max continuous current /1min: 27A

Max efficiency: <70%</li>Shaft diameter: 20.2mmStator length: 11mm

Motor dimension: 26×47mmApplicable airplane duct: 64mm

■ Weight: 49g

### Motor Dimensions Diagram:



## More Detailed Photos:









Made in China