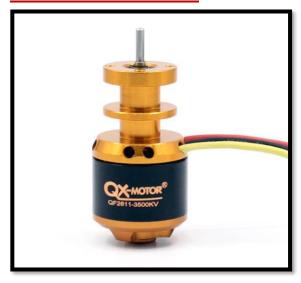

eatures:

- Excellent heat dissipation quality ensures reliable duct and aircraft system.
- It provides airplane with high-speed running.
- The blade can convert the rotation of the motor into the propulsion of the aircraft in maximum efficiency.
- Motor offers the airplane strong power and high efficiency.
- It is made of high quality metal with long lifetimes and better work efficiency.

#### <u>Specifications:</u>

Speed: 4500rpm/V
Configuration: 9N6P
No. of blades: 5 blades
Idle current @ 10.0v: 2.0A
No. of cells: 3-4s Lipo

Max continuous power /10s: 280W
Max continuous current /1min: 27A

Max efficiency: <70%</li>Shaft diameter: 20.2mmStator length: 11mm

Motor dimension: 26×47mmApplicable airplane duct: 64mm

■ Weight: 49g

### Motor Dimensions Diagram:



## More Detailed Photos:









Made in China