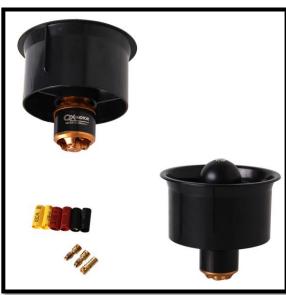

s:

- Excellent heat dissipation quality ensures reliable duct and aircraft system.
- It provides airplane with high-speed running.
- The blade can convert the rotation of the motor into the propulsion of the aircraft in maximum efficiency.
- Motor offers the airplane strong power and high efficiency.
- It is made of high quality metal with long lifetimes and better work efficiency.

#### <u>Specifications:</u>

Speed: 4500rpm/V
Configuration: 9N6P
No. of blades: 5 blades
Idle current @ 10.0v: 2.0A
No. of cells: 3-4s Lipo

Max continuous power /10s: 280W
Max continuous current /1min: 27A

Max efficiency: <70%</li>Shaft diameter: 20.2mmStator length: 11mm

Motor dimension: 26×47mmApplicable airplane duct: 64mm

■ Weight: 49g

### Motor Dimensions Diagram:



## More Detailed Photos:









Made in China