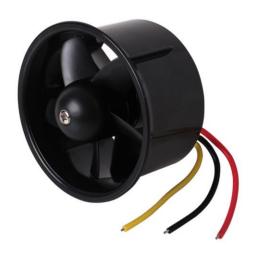

# Brushless Motor Turbine 64mm for RC Airplane Model: QF2611-4500KV

#### <u>Specifications:</u>

Speed: 4500rpm/V
Configuration: 9N6P
No. of blades: 5 blades
Idle current @ 10.0v: 2.0A
No. of cells: 3-4s Lipo

Max continuous power /10s: 280W
Max continuous current /1min: 27A

Max efficiency: <70%</li>Shaft diameter: 20.2mmStator length: 11mm

Motor dimension: 26×47mmApplicable airplane duct: 64mm

■ Weight: 49g