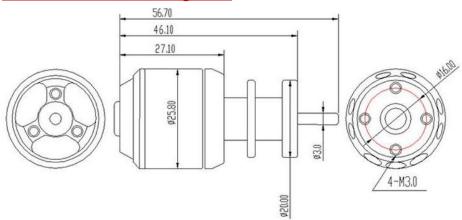

### Motor Dimensions Diagram:

Max efficiency: <70%</li>Shaft diameter: 20.2mmStator length: 11mm

Motor dimension: 26×47mmApplicable airplane duct: 64mm

■ Weight: 49g