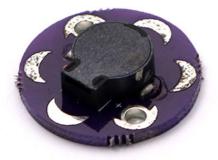

## **Description**:

LilyPad Buzzer / LilyPad Speaker: This is a small sewable speaker or "buzzer" that can add sound to your LilyPad projects. It's loud enough to hear clearly when you're nearby, but it won't drive everyone around you too crazy.

Note: This is an inductive buzzer meaning that it will act as a short to ground when you are not actively driving it. We recommend you set your driving pin (the pin attached to the buzzer's (+) side) to LOW (0V/ground) when the buzzer is not being used. Also, washing these buzzers can damage them. Avoid washing this this part.