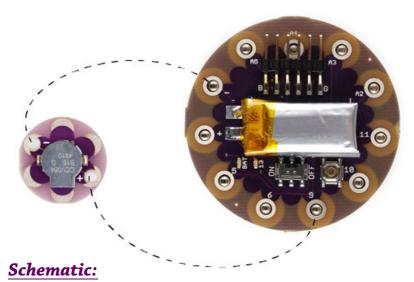

## Lilypad Buzzer



## **Description**:

LilyPad Buzzer / LilyPad Speaker: This is a small sewable speaker or "buzzer" that can add sound to your LilyPad projects. It's loud enough to hear clearly when you're nearby, but it won't drive everyone around you too crazy.

Note: This is an inductive buzzer meaning that it will act as a short to ground when you are not actively driving it. We recommend you set your driving pin (the pin attached to the buzzer's (+) side) to LOW (0V/ground) when the buzzer is not being used. Also, washing these buzzers can damage them. Avoid washing this this part.

## **Dimensions**:

- 20mm outer diameter
- Thin 0.8mm PCB

## How to Connect: