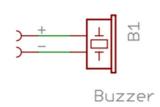

Note: This is an inductive buzzer meaning that it will act as a short to ground when you are not actively driving it. We recommend you set your driving pin (the pin attached to the buzzer's (+) side) to LOW (0V/ground) when the buzzer is not being used. Also, washing these buzzers can damage them. Avoid washing this this part.

## How to Connect: