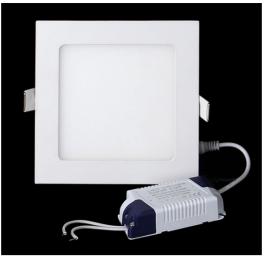

## LED PANEL LPS 145-9W 9W 145mm White

#### Specifications:

| AC 85V-265V                    |
|--------------------------------|
| 9W                             |
| Aluminum housing & PVC shell   |
| SMD 2835 LED                   |
| 44 pcs                         |
| Square L 145 x W 145 x H 10 mm |
| 120°                           |
| White                          |
| 50,000 hour <i>s</i>           |
| 145 × 145 mm                   |
| 128 ×128 mm                    |
| -20~+50° <i>C</i>              |
| IP54                           |
| 6000-6500K                     |
| 0.95                           |
| 112 pcs                        |
|                                |