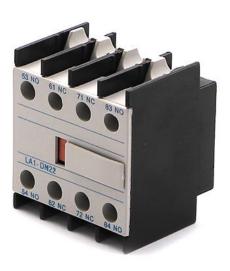

## Contactor Auxiliary Contact Model:LA1-DN22

## **Description:**

LA1-D series auxiliary contact blocks are installed at top of control relay or LC1-D AC contactor for expanding the couples of auxiliary contacts points owing to adopting the contacting functions of sliding friction. The item can be self-cleaning & ensure the electric circuit to be reliable.

## **Specifications:**

- Switch Terminals: Screw Clamp

- Auxiliary Contact Configuration: 2NO-2NC

- Number of Pole: 4

- Contact Current Max: 10A

- Ue: 500V

- Auxiliary Contact Mounting: Front Mount

- Contact Voltage AC Max: 690VAC