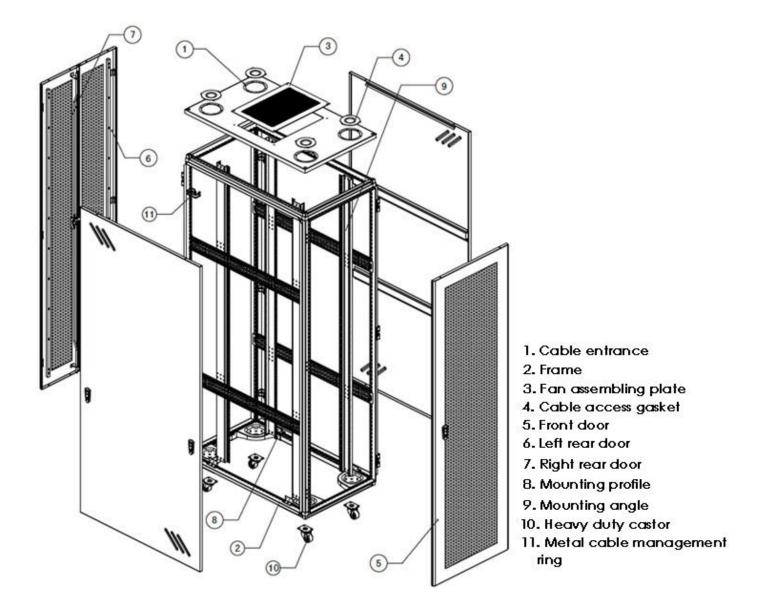

dd value to your projects.
- Easy to fix concentrated distribution unit into frame.
- Install caster and support feet at the same time.
- Strong structure with 1000 kg max loading.
- Wire path in the top and bottom can be closed, and wire holes dimension can be changed as request.
- Bottom seat for stable stand, bottom cold ventilation and prevent rats.
- Side door and rear/front door can be taken down easily.

## Features:

- Static loading 1000kg
- Width 600mm
- Depth 1000mm
- Wire groove with cover plus on the two sides in the front.
- Grove cover can be install and uninstall quickly and easily to maintain.
- Interior space can reach 74mm max.
- Ventilation unit (4 fan).
- Sliding shelf
- Fixed shelf
- Material: SPCC quality cold rolled steel



www.ekt2.com

## **Cabinet Structure:**



Made in China



www.ekt2.com