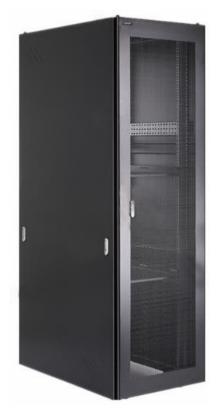

## Network Server Cabinet Model: 32U 600x1000x2055mm

## **Description:**

- Elegance look, profound technical, precise dimension, with modern taste, add value to your projects.
- Easy to fix concentrated distribution unit into frame.
- Install caster and support feet at the same time.
- Strong structure with 1000 kg max loading.
- Wire path in the top and bottom can be closed, and wire holes dimension can be changed as request.
- Bottom seat for stable stand, bottom cold ventilation and prevent rats.
- Side door and rear/front door can be taken down easily.

## Features:

- Static loading 1000kg
- Width 600mm
- Depth 1000mm
- Wire groove with cover plus on the two sides in the front.
- Grove cover can be install and uninstall quickly and easily to maintain.
- Interior space can reach 74mm max.
- Ventilation unit (4 fan).
- Sliding shelf
- Fixed shelf
- Material: SPCC quality cold rolled steel