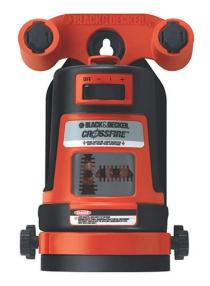

# LASER LEVEL BLACK & DECKER MODEL: BDL310S

### **Description:**

- Laser angle has a rubber over-mold for extra protection
- Laser line automatically levels so you don't have to
- Wall attachment included for hands-free convenience
- Optional hang strap is ideal for overhead tasks
- Rubber overmold provides additional protection
- Projects horizontally or vertically for a variety of projects

#### Features:

- Batteries Included: Yes
- Battery Description: 9volt
- Interior/Exterior: interior
- Self Leveling: yes
- Working Range: 40 ft
- Accuracy Range: ± 1/8 inch. over 10ft
- Length: 22.6 cm
- Width: 14 cm
- Height: 26.2 cm
- Weight: 726 gr