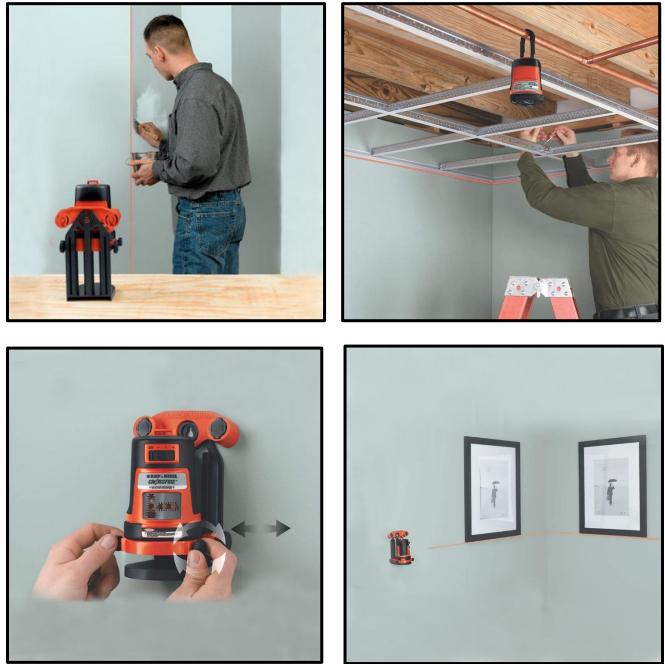

# LASER LEVEL BLACK & DECKER MODEL: BDL310S



### **Description:**

- Laser angle has a rubber over-mold for extra protection
- Laser line automatically levels so you don't have to
- Wall attachment included for hands-free convenience
- Optional hang strap is ideal for overhead tasks
- Rubber overmold provides additional protection
- Projects horizontally or vertically for a variety of projects

#### Features:

- Batteries Included: Yes
- Battery Description: 9volt
- Interior/Exterior: interior
- Self Leveling: yes
- Working Range: 40 ft
- Accuracy Range: ± 1/8 inch. over 10ft
- Length: 22.6 cm
- Width: 14 cm
- Height: 26.2 cm
- Weight: 726 gr



## www.ekt2.com

# More Detailed Pictures:



Made in China



www.ekt2.com