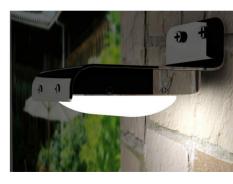

## **Description:**

- This light with 0.55 Watt solar panel, 17% efficiency, collect solar radiation from the sun and actively convert that energy to electricity.
- It is easy to install and easy to maintain. Plus, it is built in 16pcs LED lights that produce high brightness light.
- It can illuminate your home, yard, driveway, patio and anywhere in which getting solar energy.
- The motion-sensing light is triggered when someone or something enters its 2-3 meters range within a 120° sensing angle.
- A potential intruder could be scared away by the sudden burst of light, or if you simply need a lit pathway after parking your car, this can function that way too.

## Highlights:

- Super Bright Solar LED Light,
- Completely solar-powered, uses free energy from the sun
- Up to 12 hours of operation on full charge. Easy Installation and no electrician wiring
- Light automatically turns on when motion is detected
- Rain-proof design, great for outdoor wall, garden, porches and anywhere you need additional light