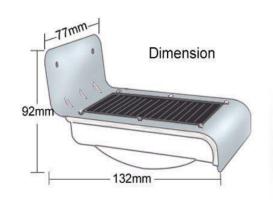

## **Specifications:**

| Solar panel                | 0.55W, 17% efficiency                                        |
|----------------------------|--------------------------------------------------------------|
| LED                        | 16pcs LEDs, SMD3528 (1W lamp)                                |
| Li-ion battery             | 3.7V 800mAh                                                  |
| Lumens                     | 100lm                                                        |
| Solar charging time        | 8 hrs.                                                       |
| Lighting time              | over 12 hours after full charged                             |
| Switch                     | Yes, Switch inside for saving power during shipment          |
| Lighting mode              | Dark/DIM/bright                                              |
| Auto identify day or night | Yes                                                          |
| Motion Detection area      | 2-3 meters within 120 degrees angle                          |
| Protect function           | over charging, over discharging, over current, short circuit |
| LED span life              | 50,000 hrs.                                                  |
| Li-ion battery span life   | 500 circles                                                  |
| Solar panel span life      | more than 5 years                                            |
| Color                      | Silver                                                       |
| Dimension                  | 132 x 92 77mm                                                |
|                            |                                                              |