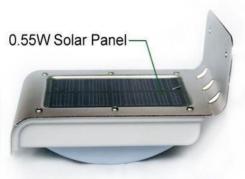

## **Description:**

- This light with 0.55 Watt solar panel, 17% efficiency, collect solar radiation from the sun and actively convert that energy to electricity.
- It is easy to install and easy to maintain. Plus, it is built in 16pcs LED lights that produce high brightness light.
- It can illuminate your home, yard, driveway, patio and anywhere in which getting solar energy.
- The motion-sensing light is triggered when someone or something enters its 2-3 meters range within a 120° sensing angle.
- A potential intruder could be scared away by the sudden burst of light, or if you simply need a lit pathway after parking your car, this can function that way too.

## **Specifications:**

| Solar panel                | 0.55W, 17% efficiency                                        |
|----------------------------|--------------------------------------------------------------|
| LED                        | 16pcs LEDs, SMD3528 (1W lamp)                                |
| Li-ion battery             | 3.7V 800mAh                                                  |
| Lumens                     | 100lm                                                        |
| Solar charging time        | 8 hrs.                                                       |
| Lighting time              | over 12 hours after full charged                             |
| Switch                     | Yes, Switch inside for saving power during shipment          |
| Lighting mode              | Dark/DIM/bright                                              |
| Auto identify day or night | Yes                                                          |
| Motion Detection area      | 2-3 meters within 120 degrees angle                          |
| Protect function           | over charging, over discharging, over current, short circuit |
| LED span life              | 50,000 hrs.                                                  |
| Li-ion battery span life   | 500 circles                                                  |
| Solar panel span life      | more than 5 years                                            |
| Color                      | Silver                                                       |
| Dimension                  | 132 x 92 77mm                                                |
|                            |                                                              |