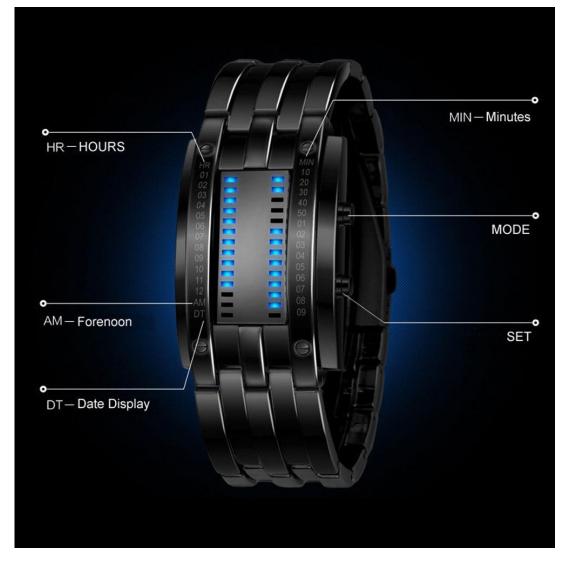

## **ALWAYS BE DIFFERENT**

CREATIVE TIME

THE LEFT LIGHT :HOUR

01~12EVERY LIGHT MEANS ONE HOUR

AM MEANS MORNING

IF AM DOESNT LIGHT, MEANS PM

DT MEANS DATE MODE

THE RIGHT LIGHT: MIN
10~50EVERY LIGHT MEANS 10MINS
01-09EVERY LIGHT MEANS 1MINS

AS FOLLOW:PM 02:47:00