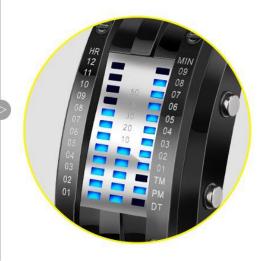

#### THE LEFT RIGHT: HOUR

01~12EVERY LIGHT MEANS ONE HOUR PM UNLIGHT MEANS MORNING PM LIGHT MEANS AFTERNOON TM FLASHING MEANS TIME MODE DT LIGHT MEANS DATE

THE MIDDLE LIGHT: 10MINS

10~50 EVERY LIGHT MEANS 10MINS

THE RIGHT LIGHT: MIN 01-09EVERY LIGHT MEANS 1MIN

AS FOLLOW:PM 08:58:00