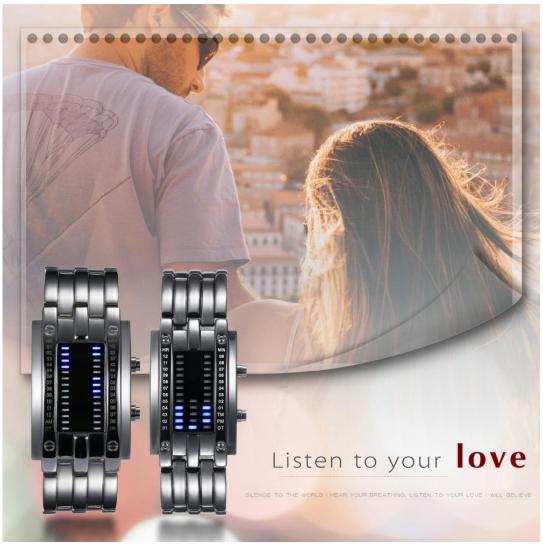

## **ALWAYS BE DIFFERENT**

CREATIVE TIME

THE LEFT LIGHT :HOUR

01~12EVERY LIGHT MEANS ONE HOUR

AM MEANS MORNING

IF AM DOESNT LIGHT, MEANS PM

DT MEANS DATE MODE

THE RIGHT LIGHT: MIN
10~50EVERY LIGHT MEANS 10MINS
01-09EVERY LIGHT MEANS 1MINS

AS FOLLOW:PM 02:47:00

#### THE LEFT RIGHT: HOUR

01~12EVERY LIGHT MEANS ONE HOUR PM UNLIGHT MEANS MORNING PM LIGHT MEANS AFTERNOON TM FLASHING MEANS TIME MODE DT LIGHT MEANS DATE

THE MIDDLE LIGHT: 10MINS

10~50 EVERY LIGHT MEANS 10MINS

THE RIGHT LIGHT: MIN 01-09EVERY LIGHT MEANS 1MIN

AS FOLLOW:PM 08:58:00