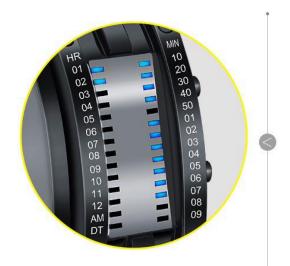

## **ALWAYS BE DIFFERENT**

CREATIVE TIME

THE LEFT LIGHT :HOUR

01~12EVERY LIGHT MEANS ONE HOUR

AM MEANS MORNING

IF AM DOESNT LIGHT, MEANS PM

DT MEANS DATE MODE

THE RIGHT LIGHT: MIN
10~50EVERY LIGHT MEANS 10MINS
01-09EVERY LIGHT MEANS 1MINS

AS FOLLOW:PM 02:47:00