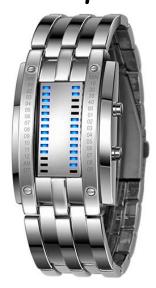

# SkEMEI Electronics Watch LED Creative Wrist and Waterproof

#### Features:

- New and high quality, this watch is very popular.
- This stylish casual business style watch is of good quality, high quality workmanship, high quality and strong design is perfect.
- A friend, superior, Father's Day, Mother's Day, valentine's day, business is the first choice for women with elegant features, suitable for any occasion
- Multi-function watch, waterproof, ultra-thin case design, stainless steel bracelet can be freely adjusted size
- High strength mirror, good water Resistance.

### **Specifications:**

- Gender: Men, Women

- Item Type: Digital Wristwatches

- Case Shape: Rectangle

- Water Resistance Depth: 3Bar

Case Thickness: 8mmMovement: DigitalDial Diameter: 43mm

- Feature: Water Resistant, Shock Resistant