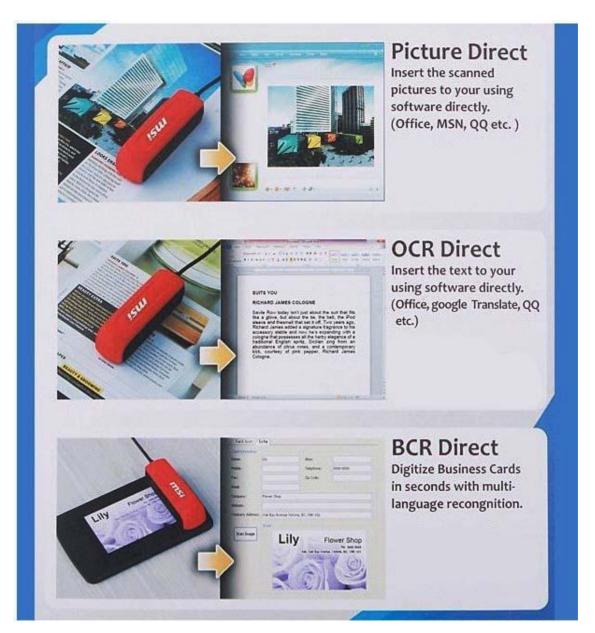

#### Features:

- Mini and exquisite appearance, it is convenient to carry.
- Multifunctional Scanner, it can scan pictures, business cards, articles and other files.
- With convenient operation and fast scanning speed, it can help you to manage your documents easier.
- Including the OCR software, it can change the text of scanned pictures to editable format.
- With businesss card management software, perfect choice for your file management.