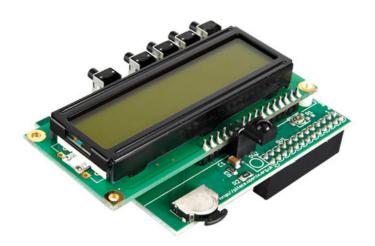

## Control & Display

## **Eeatures:**

Pi-ace  $^{TM}$  Control & Display is a plug and play device that allowys you to use and control your Raspberry Pi without

a keyboard, mouse and monitor. It saves space and power by removing the need for a monitor whilst still providing

a simple, yet capable interactive user interface. Pi-ace $^{\top}$  Control & Display is ideal for applications such as .internet radio, streaming media, XBMC and many more

PiFace CAD allows you to unshackle your RaspberryPi from the constraints of the monitor and facilitates interaction

## Specifications:

- character by 2 line alphanumeric display 16
- User defnable custom characters
- LED display backlight
- IR receiver for infrared remote control
- position navigation switch-3
- tactile switches 5