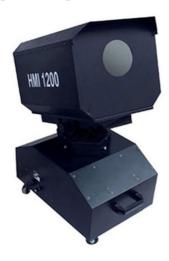

## Stage Lighting Outdoor 1200W

## **Technical parameters:**

• Voltage: AC220V, 50/60Hz

• Power: 1200W

• Light source: HMI 1200W

• Range: 1KM

• Housing: Aluminum, sheet metal shell, with insulated coating

• Color Temperature: 6500K

 Color: 4 colors + White mix (Red, Blue, Green, Yellow and White are optional), 18 beams of colored light

• Beam: parallel beam, high-power cooling fan, multi-beam selection,

Adjustment angle: horizontal 90°, vertical 45°

• Protection Level: IP56

• Lamp Luminous Flux: 7000 lm

• Working Temperature: -35 - 50 °C:

Working Lifetime: 1000hEmitting Color: Changeable

• Light beam angle: 0.6 - 0.8°

• Pan scan angle: 0 - 100°

• Control: Built-angle swing adjustment device with a switch rotation direction of the beam

• Tilt scan angle: 45° by manual

• Size: 680 × 400 × 750 mm

• Function: Outdoor lighting, anti-rain and snow, can be positioned, pitch angle adjustable,