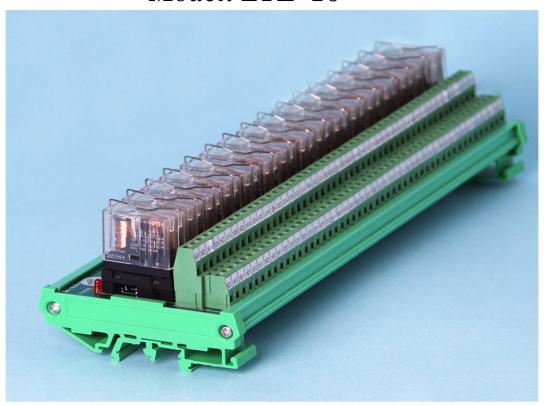

## Din Rail Relay 16 Channels Model: ZYL - 16

## Features:

- · Relay Module with 16 points output.
- · Have applied two NPN and PNP output specifications.
- · 16 relay module is configured with short connection piece.
- · Relay replacement of tools and spare relays as standard equipment.
- · Use plastic manufactured in compliance with UL standards, with excellent impact resistance and flame retardant.
- · Module is provided with a transparent dust cover.
- · Output relay current capacity: 5A/250VAC.