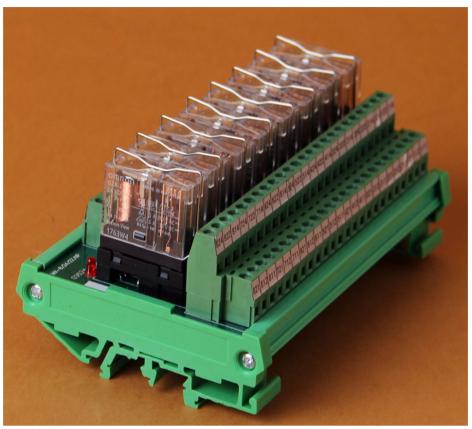

## Din Rail Relay 8 Channels Model: ZYL -8

## Features:

· Relay Module with 8 points output.

- · Have applied two NPN and PNP output specifications.
- $\cdot$  8 relay module is configured with short connection piece.
- · Relay replacement of tools and spare relays as standard equipment.
- $\cdot$  Use plastic manufactured in compliance with UL standards, with excellent impact resistance and flame retardant.
- $\cdot$  Module is provided with a transparent dust cover.
- · Output relay current capacity: 5A/250VAC.