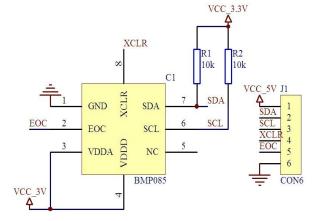

## Details:

BMP085 chip with built-in AD converter using IIC communication protocol. This 3-5V high-precision, ultra-low power consumption sensor can be used in mobile devices. The lowest absolute accuracy can reach 0.03hPa, and the power consumption is very low, at only  $3\mu A$ . BMP085's powerful 8-pin ceramic leadless chip carrier (LCC) is an ultra-thin package and can be connected directly with a variety of microprocessors via an I2C bus.

## Features:

- Pressure range: 300 1100hPa (~ altitude 9000 500m)
- Supply voltage: VDDA: 1.8V-3.6V, VDDD 1.62V-3.6V
- Low consumption: 5uA in standard mode
- High precision: low-power mode resolution of 0.06hPa (0.5 m)
- High linear mode resolution of 0.03hPa (0.25 meters)
- Temperature output
- I2C interface
- MSL 1
- Temperature compensation
- Response time: 7.5ms
- Standby current: 0.1uA
- Does not need external clock
- Size: 5.0mm x 5.0mm x 1.2mm