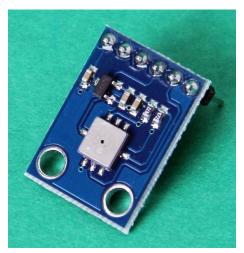

## Atmospheric Pressure Altimeter Module Model: BMP085 Module GY-65

## Details:

BMP085 chip with built-in AD converter using IIC communication protocol. This 3-5V high-precision, ultra-low power consumption sensor can be used in mobile devices. The lowest absolute accuracy can reach 0.03hPa, and the power consumption is very low, at only  $3\mu A$ . BMP085's powerful 8-pin ceramic leadless chip carrier (LCC) is an ultra-thin package and can be connected directly with a variety of microprocessors via an I2C bus.