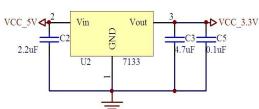

## Details:

BMP085 chip with built-in AD converter using IIC communication protocol. This 3-5V high-precision, ultra-low power consumption sensor can be used in mobile devices. The lowest absolute accuracy can reach 0.03hPa, and the power consumption is very low, at only  $3\mu A$ . BMP085's powerful 8-pin ceramic leadless chip carrier (LCC) is an ultra-thin package and can be connected directly with a variety of microprocessors via an I2C bus.

## Features:

- Pressure range: 300 1100hPa (~ altitude 9000 500m)
- Supply voltage: VDDA: 1.8V-3.6V, VDDD 1.62V-3.6V
- Low consumption: 5uA in standard mode
- High precision: low-power mode resolution of 0.06hPa (0.5 m)
- High linear mode resolution of 0.03hPa (0.25 meters)
- Temperature output
- I2C interface
- MSL 1
- Temperature compensation
- Response time: 7.5ms
- Standby current: 0.1uA
- Does not need external clock
- Size: 5.0mm x 5.0mm x 1.2mm