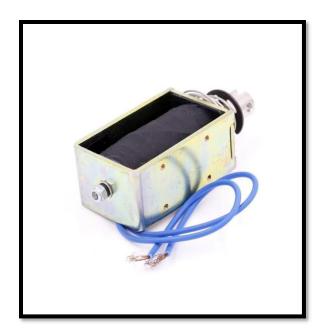

## Pull Type Open Frame Solenoid Electromagnet

Model: JF-1264B

## **Specifications:**

■ Rated Voltage: DC 12V

Current: 2.5APower: 30WStroke: 10mmForce: 55N

■ Size: 64 x 30 x 38mm / 2.52" x 1.18" x 1.5" (L\*W\*H)

■ Push Bar Diameter: 15mm/0.59"

Total Length: 10cm/3.94"
Mounting Hole Diameter: M3
Cable Length: 160mm/6.3"