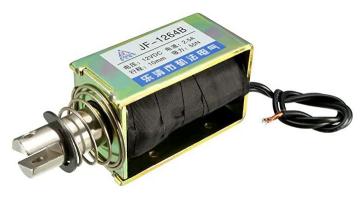

## Pull Type Open Frame Solenoid Electromagnet

Model: JF-1264B

## **Specifications:**

■ Rated Voltage: DC 12V

Current: 2.5APower: 30WStroke: 10mmForce: 55N

■ Size: 64 x 30 x 38mm / 2.52" x 1.18" x 1.5" (L\*W\*H)

■ Push Bar Diameter: 15mm/0.59"

Total Length: 10cm/3.94"
Mounting Hole Diameter: M3
Cable Length: 160mm/6.3"