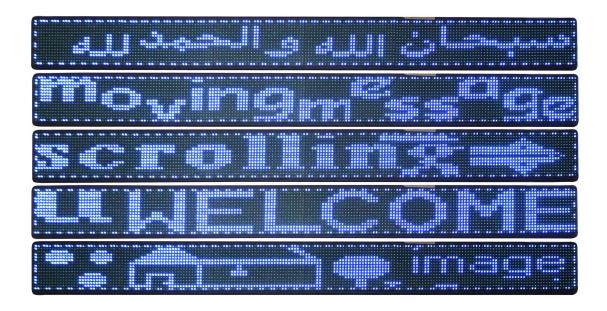

## 944 MESSAGE MDS1.0L2.0MSOB P10

| Product            | Code | Price |
|--------------------|------|-------|
| MDS1.0L2.0MSOB P10 |      |       |

| Display Array             | 192X16 pixel                          |  |
|---------------------------|---------------------------------------|--|
| <u> </u>                  | ' ' ' ' ' ' ' ' ' ' ' ' ' ' ' ' ' ' ' |  |
| Pixels Pitch              | 10 mm                                 |  |
| Pixel (LED) Color         | mono-color ( Blue )                   |  |
| Display modes             | Time, Arabic, English, images, moving |  |
| Character Set             | Microsoft fonts                       |  |
| <b>Character Size</b>     | 12*8cm                                |  |
| Case Size (L x H x D)     | 195x20x5 cm                           |  |
| Weight                    | 9 kg                                  |  |
| type                      | Semi outdoor                          |  |
|                           |                                       |  |
| Average power consumption | 35W                                   |  |
| Max power consumption     | 50W                                   |  |
| Data Protocol             | RS232                                 |  |
| Power                     | 180 VAC to 240 VAC and 50 Hz          |  |
| Operating Temperature     | 32' to 120' F, 0' to 49' C            |  |
| Humidity Range            | 0% to 95% non-condensing              |  |
| Limited Warranty          | One-year parts and labor              |  |