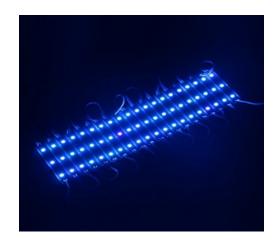

# Led Module LMR 5050-3 Blue

## Technical parameters:

| No/LED      | 3pcs 5050SMD  |
|-------------|---------------|
| Consumption | 14.4W         |
| Voltage     | 12VDC/12V     |
| Angle       | 140-150degree |
| Current     | 1.20 <i>A</i> |
| Lumens      | 12-14         |
| IP Rank     | IP65          |
| Color       | Blue          |
| Size        | 7.7*32 cm     |
| life Span   | over 100,000H |