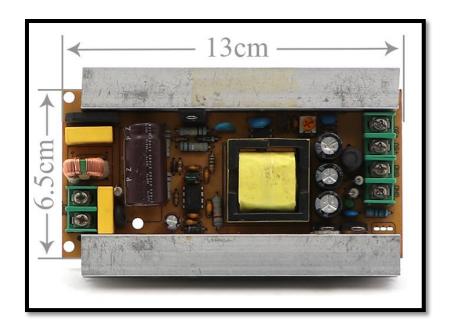

## Switching Power Supply 5V 12A

❖ Temperature Coefficient: ±0.03%/°C (0~45°C)

❖ Vibration: 10-500Hz, 2G 10min/1cycle, period for 60min each along X, Y, Z axes.

Size: 13x6.5cm

Made in China