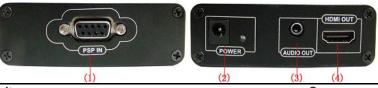

## **Interface Specification:**

| \*/          |                                                                                                                  |
|--------------|------------------------------------------------------------------------------------------------------------------|
| Item         | Spec.                                                                                                            |
| (1)PSP IN    | Connect PSP into LKV8000 (including PSP Component Video and Audio L/R)                                           |
| (2)POWER     | Connect power adapter in.                                                                                        |
| (3)AUDIO OUT | Audio output either integrated with HDMI or output via 3.5mm audio enable connection to sound box and ear phone. |
| (4)HDMI OUT  | Connect HDMI displays                                                                                            |