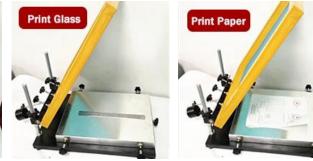

#### Features:

- Wide Application Field This SMT Printer can print flat products such as: electronic circuit boards, paper, paper boxes, glass, wood boards, PVC boards, cloth sheets, ABSPP plastics and other flat products.
- Smooth and Flat Countertop Surface aluminum plate is corrosion resistant, sprayed with environmentally friendly water paint, easy to clean.
- Screen Fixed Chuck Enhanced version of the screen fixed chuck can clip screen frame with up to 3.7cm thickness.
- Precision wear-free bearings free to adjust the upper and lower positions of the screen clamp.
- Counterweight Screen printing table balance hammer, safe material to ensure the balance of machine operation.