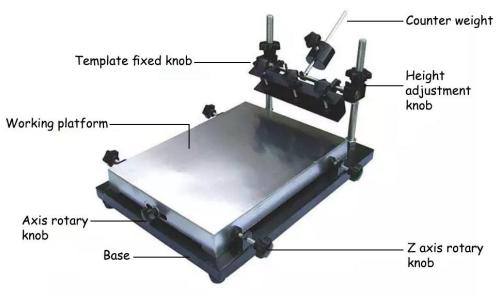

e electronics factories, the production of many varieties, affordable and easy to use.

#### Features:

- Wide Application Field This SMT Printer can print flat products such as: electronic circuit boards, paper, paper boxes, glass, wood boards, PVC boards, cloth sheets, ABSPP plastics and other flat products.
- Smooth and Flat Countertop Surface aluminum plate is corrosion resistant, sprayed with environmentally friendly water paint, easy to clean.
- Screen Fixed Chuck Enhanced version of the screen fixed chuck can clip screen frame with up to 3.7cm thickness.
- Precision wear-free bearings free to adjust the upper and lower positions of the screen clamp.
- Counterweight Screen printing table balance hammer, safe material to ensure the balance of machine operation.

## <u>Structure:</u>



# **Specifications:**

- Positioning method: Three-sides positioning
- Adjustment method: Manual adjustment
- Adjustment direction: X Y Z axial direction
- Printing table acreage: 320x440mm
- Outline size: 620x470x380mm
- Net weight: 11Kg

# **Application:**







Made in China