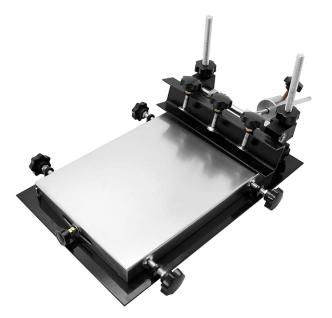

# SMT Manual PCB Silk Screen Printing Machine

### **Description:**

Simple manual stencil printer machine is small and convenient, especially for new product trial, and some low-volume electronics factories, the production of many varieties, affordable and easy to use.

#### Features:

- Wide Application Field This SMT Printer can print flat products such as: electronic circuit boards, paper, paper boxes, glass, wood boards, PVC boards, cloth sheets, ABSPP plastics and other flat products.
- Smooth and Flat Countertop Surface aluminum plate is corrosion resistant, sprayed with environmentally friendly water paint, easy to clean.
- Screen Fixed Chuck Enhanced version of the screen fixed chuck can clip screen frame with up to 3.7cm thickness.
- Precision wear-free bearings free to adjust the upper and lower positions of the screen clamp.
- Counterweight Screen printing table balance hammer, safe material to ensure the balance of machine operation.