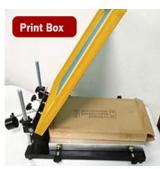

sheets, ABSPP plastics and other flat products.
- Smooth and Flat Countertop Surface aluminum plate is corrosion resistant, sprayed with environmentally friendly water paint, easy to clean.
- Screen Fixed Chuck Enhanced version of the screen fixed chuck can clip screen frame with up to 3.7cm thickness.
- Precision wear-free bearings free to adjust the upper and lower positions of the screen clamp.
- Counterweight Screen printing table balance hammer, safe material to ensure the balance of machine operation.

## <u>Structure:</u>



# **Specifications:**

- Positioning method: Three-sides positioning
- Adjustment method: Manual adjustment
- Adjustment direction: X Y Z axial direction
- Printing table acreage: 320x440mm
- Outline size: 620x470x380mm
- Net weight: 11Kg

# **Application:**







Made in China