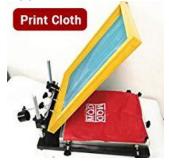

h sheets, ABSPP plastics and other flat products.
- Smooth and Flat Countertop Surface aluminum plate is corrosion resistant, sprayed with environmentally friendly water paint, easy to clean.
- Screen Fixed Chuck Enhanced version of the screen fixed chuck can clip screen frame with up to 3.7cm thickness.
- Precision wear-free bearings free to adjust the upper and lower positions of the screen clamp.
- Counterweight Screen printing table balance hammer, safe material to ensure the balance of machine operation.

## <u>Structure:</u>



# **Specifications:**

- Positioning method: Three-sides positioning
- Adjustment method: Manual adjustment
- Adjustment direction: X Y Z axial direction
- Printing table acreage: 320x440mm
- Outline size: 620x470x380mm
- Net weight: 11Kg

# **Application:**







Made in China