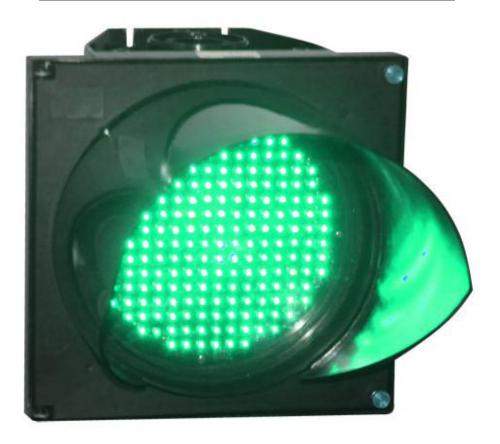

## 940 TRAFFIC LIGHT Green 200MM

| Product                       | Code | Price |
|-------------------------------|------|-------|
| 940 TRAFFIC LIGHT Green 200MM |      |       |

| Display Array         | 212 pixel                |  |
|-----------------------|--------------------------|--|
| Pixels Pitch          | 10 mm                    |  |
| Pixel (LED) Color     | Green                    |  |
| Spot diameter         | 20 cm                    |  |
| Case Size (L x H x D) | 25x25x15 cm              |  |
| Weight                | 1.9kg                    |  |
| Type                  | Outdoor                  |  |
| Protection grade      | Front:IP64 ,Rear:53      |  |
| Power Consumption     | 4.9Watt                  |  |
| Operating Voltage     | 170-250 V 50/60 Hz       |  |
| Humidity Range        | 0% to 95% non-condensing |  |
| Limited Warranty      | One-year parts and labor |  |