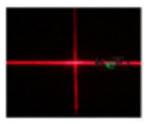

## **Specifications:**

- -Laser light has an on/off power switch.
- -Laser max output: less than 0.5mW.
- -Laser wave length: 650nm-680nm.
- -Spot line horizontal -, vertical 1, cross line +.
- -4 functions included:
  - -projects horizontal or vertical laser light beam.
  - -With measuring tape, of 2.5m.
  - -15cm / 6inch rulers.
- -with level vial, for vertical, horizontal and 45 degree.
- -Standard metallic ruler.
- -5.2 way level bubble.
- -Power: 3\*AG13 button cell battery.
- -Size:  $18.5 \times 6 \times 2.8 \text{ cm}$ .
- -Material: ABS. -Weight: 200g.