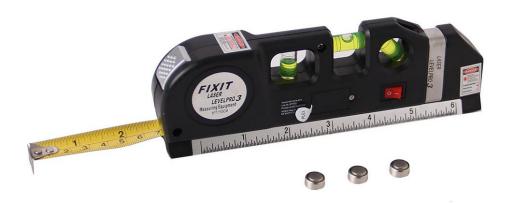

## **Description:**

Deal For Any Job That Requires A Straight Line Or Accurate Measurement.

Perfect as a tool for hanging pictures, installing shelving, laying flooring, hanging wallpaper.

## **Specifications:**

- -Laser light has an on/off power switch.
- -Laser max output: less than 0.5mW.
- -Laser wave length: 650nm-680nm.
- -Spot line horizontal -, vertical 1, cross line +.
- -4 functions included:
  - -projects horizontal or vertical laser light beam.
  - -With measuring tape, of 2.5m.
  - -15cm / 6inch rulers.
- -with level vial, for vertical, horizontal and 45 degree.
- -Standard metallic ruler.
- -5.2 way level bubble.
- -Power: 3\*AG13 button cell battery.
- -Size:  $18.5 \times 6 \times 2.8 \text{ cm}$ .
- -Material: ABS. -Weight: 200g.