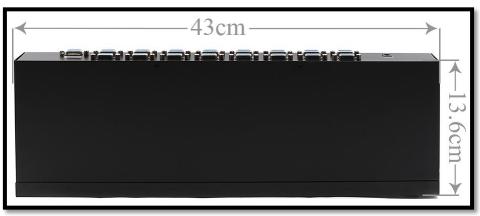

GA Splitter is VGA splitter that allow a single VGA video signal to be distributed to 8 output displays. The splitter support up to 350MHz video bandwidth, which provides optimum video quality, supported by resolutions up to  $1920 \times 1440$ .

The MT-35016 is perfect for conference rooms, training facility & multi-display broadcasting, with cascadable support up to three levels allowing a single video signal to be sent across up to 64 video displays while sustaining the highest quality possible.

## **Specifications:**

Input Con: 1 Rd VGA 15HDF conOutput: 16Rds VGA 15HDF con

RGB Bandwidth: 35MHz
Input Level: 0.5-1 Vp-p
Input Resistance: 75Ω

HV Channel: Input leve 0.7-5Vp-p

Transmission Distance: 45m

Resolution: 1920x1440

Power: 5VDC

Size:43x13.6x4.5cm

## More Detailed Photos:







Made in China