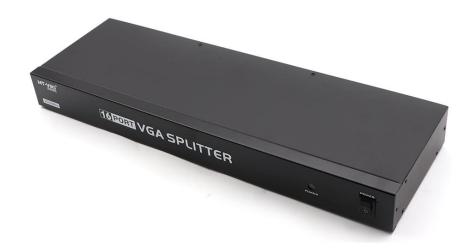

## 350MHz 16 Port VGA Splitter Model: MT-35016

## **Description:**

MT-35016 16-Port VGA Splitter is VGA splitter that allow a single VGA video signal to be distributed to 8 output displays. The splitter support up to 350MHz video bandwidth, which provides optimum video quality, supported by resolutions up to  $1920 \times 1440$ .