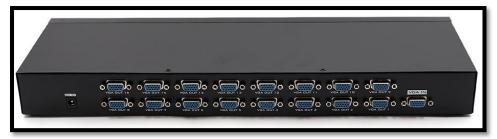

## **Specifications:**

Input Con: 1 Rd VGA 15HDF conOutput: 16Rds VGA 15HDF con

RGB Bandwidth: 35MHz
Input Level: 0.5-1 Vp-p
Input Resistance: 75Ω

HV Channel: Input leve 0.7-5Vp-p

Transmission Distance: 45m