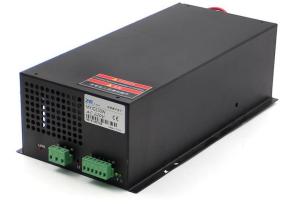

# CNC Laser Power Supply 150W

## Model: MYJG150W

### More Detailed Photos:

Made in China