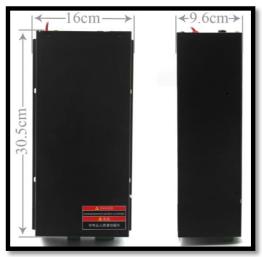

#### **Specifications:**

- > Input voltage: AC220V or AC110V (Can be adjustable)
- > AC frequency: 47-440 HZ
- > Max Output Voltage: DC34KV
- > Max Output Current: DC 38MA
- ➢ Efficiency: ≥90 percent (full charge)
- > The Average Time Between Breakdowns (MTBF): ≥10000H
- Speed of Response: <1ms (from the signal switch is given to the output current up to 90% of the setting current).</p>
- Pressure Resistant: Input-Output, Input-Shell: AC1500V 10MA 60 S, Negative output is connected with shell machine.
- > Operating Temperature: -10° ~ 40°C
- > Relative Humidity (RH): ≤90
- > Cooling Way: Force-Air Cooling (AEC)
- Size: 30.5x16x9.6cm

### More Detailed Photos:

Made in China