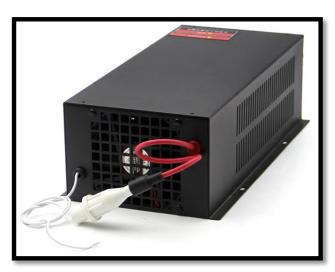

gh signal indication and laser output
- \* Application: Sculpture and acrylic cut, fabric, double color sheet and rubber, etc.

#### **Specifications:**

- > Input voltage: AC220V or AC110V (Can be adjustable)
- > AC frequency: 47-440 HZ
- > Max Output Voltage: DC34KV
- > Max Output Current: DC 38MA
- ➢ Efficiency: ≥90 percent (full charge)
- > The Average Time Between Breakdowns (MTBF): ≥10000H
- Speed of Response: <1ms (from the signal switch is given to the output current up to 90% of the setting current).</p>
- Pressure Resistant: Input-Output, Input-Shell: AC1500V 10MA 60 S, Negative output is connected with shell machine.
- > Operating Temperature: -10° ~ 40°C
- > Relative Humidity (RH): ≤90
- > Cooling Way: Force-Air Cooling (AEC)
- Size: 30.5x16x9.6cm

### More Detailed Photos:





Made in China