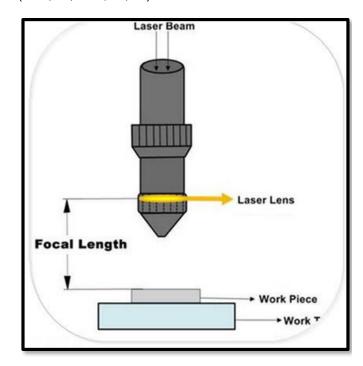

## Features:

- Focus lens is the fitting of CO2 laser machine, which is used to focus the beam after reflection, to realize engraving or cutting.
- Meniscus type lens, better focus and meticulous path of light.
- Can withstand high power density, firm film, less spot, resistant to wipe and scratch.
- Used for laser processing, fits for engraving machine, marking machine, cutting machine, etc.

## Specifications:

Material: ZnSe

Diameter: 20mm/0.71"Thickness: 2mm/0.08"

• Focal length: 38.1mm/50.8mm/63.5mm/76.2mm/101.6mm (1.5", 2", 2.5", 3", 4")

• Wavelength: 10.6um

• Diameter tolerance: +0/-0.13mm