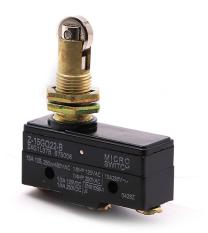

## Panel Mount Roller Plunger Model:Z-15GQ22-B

## **Description:**

The Z-15GQ22-B is a single-pole double-throw (SPDT) general-purpose Basic Switch with screw terminals, a panel-mount roller plunger actuator and 0.5mm (standard) contact gap. The basic switch boasting high precision and wide variety. A large switching capacity of 15A with high repeat accuracy. A series of molded terminal-type models incorporating safety terminal protective cover is available.