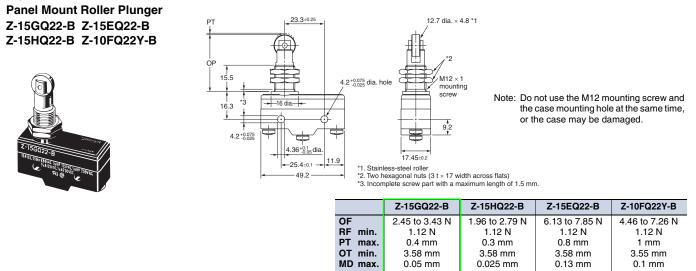

## Panel Mount Roller Plunger Model:Z-15GQ22-B



## **Description:**

The Z-15GQ22-B is a single-pole double-throw (SPDT) general-purpose Basic Switch with screw terminals, a panel-mount roller plunger actuator and 0.5mm (standard) contact gap. The basic switch boasting high precision and wide variety. A large switching capacity of 15A with high repeat accuracy. A series of molded terminal-type models incorporating safety terminal protective cover is available.

- 100M $\Omega$  at 500VDC Minimum insulation resistance
- 15m $\Omega$  Maximum contact resistance
- IPOO Protection rating
- -25 to +80°C Operating temperature range
- Variety of actuators available

## **Specifications:**



OP

## **Applications:**

Industrial, Power Management, Automation & Process Control, Safety

33.4±1.2 mm