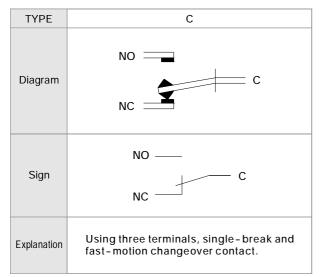

## Switching Operation >>

| Specification   |                  | LAS2GQF-□■/◎/☆<br>LAS2GQH-□■/◎/☆               | LAS2GQF-□■D/△/▲/◎/☆<br>LAS2GQH-□■D/△/▲/◎/☆     | LAS2GQF-□■E/△/▲/◎/☆<br>LAS2GQH-□■E/△/▲/◎/☆     |  |
|-----------------|------------------|------------------------------------------------|------------------------------------------------|------------------------------------------------|--|
| The Front Shape |                  | Flat Round<br>High Round                       | Flat Round<br>High Round                       | Flat Round<br>High Round                       |  |
| Term            | inal Type        | Pin Terminal( $1.8 \times 0.4$ mm)             | Pin Terminal(1.8×0.4mm)                        | Pin Terminal ( $1.8 \times 0.4$ mm)            |  |
| Swite           | ching            | C(single-break fast-motion changeover contact) | C(single-break fast-motion changeover contact) | C(single-break fast-motion changeover contact) |  |
| Max.            | Switch Rating    | Ith:3A Ui:250VAC                               | Ith:3A Ui:250VAC                               | Ith:3A Ui:250VAC                               |  |
| Cont            | act Resistance   | ≤50mΩ                                          | ≤50mΩ                                          | ≤50mΩ                                          |  |
| Insula          | ation Resistance | ≥1000MΩ                                        | ≥1000MΩ                                        | ≥1000MΩ                                        |  |
| Diele           | ectric Intensity | 2000VAC                                        | 2000VAC                                        | 2000VAC                                        |  |
| Oper            | ating Temp       | -20℃ ~ +55℃                                    | -20℃ ~ +55℃                                    | <b>-20°</b> C ∼ <b>+</b> 55°C                  |  |
| Mech            | nanical Life     | 200,000 cycles                                 | 200,000 cycles                                 | 200,000 cycles                                 |  |
| Elect           | rical Life       | 50,000 cycles                                  | 50,000 cycles                                  | 50,000 cycles                                  |  |
| Pane            | lThickness       | 1 ~ 10mm                                       | 1 ~ 10mm                                       | 1 ~ 10mm                                       |  |
| Torq            | ue               | 5~14Nm                                         | 5~14Nm                                         | 5 ~ 14Nm                                       |  |
| Oper            | ation Pressure   | 2.5~4N                                         | 2.5~4N                                         | 2.5~4N                                         |  |
| Oper            | ation Travel     | About 2.8mm                                    | About 2.8mm                                    | About 2.8mm                                    |  |
| IP De           | egree            | IP40/IP67,IK09                                 | IP40/IP67,IK09                                 | IP40/IP67,IK09                                 |  |
|                 | Contact          | Silver Alloy                                   | Silver Alloy                                   | Silver Alloy                                   |  |
|                 | Button           | Stainless Steel/Nickel Plated Brass            | Stainless Steel/Nickel Plated Brass            | Stainless Steel/Nickel Plated Brass            |  |
| Material        | Body             | Stainless Steel/Nickel Plated Brass            | Stainless Steel/Nickel Plated Brass            | Stainless Steel/Nickel Plated Brass            |  |
|                 | Base             | РВТ                                            | РВТ                                            | РВТ                                            |  |
|                 | RoHS             | Made to order                                  | Made to order                                  | Made to order                                  |  |
|                 | Туре             | Without Lamp                                   | Dot Illuminated(LED)                           | Ring Illuminated(LED)                          |  |
| LED             | Rated Voltage    | <u>——</u>                                      | 6V/12V/24V/110V/220V                           | 6V/12V/24V/110V/220V                           |  |
|                 | Color            |                                                | R G Y O B W                                    | R G Y O B W                                    |  |
| Spec.           | COIOI            |                                                |                                                |                                                |  |
| Spec.           | Life             |                                                | 40000 hours                                    | 40000 hours                                    |  |