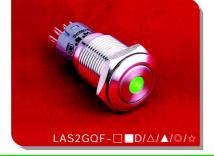

#### Metal push button

Metal dot illuminated push button

Metal ring illuminated push button

#### Metal dot illuminated push button

- Φ16mm Diameter
- Switch Rating: 3A/250VAC
- Contact Configuration:
  - 1NO1NC/2NO2NC
- Operation Type: Momentary/Latching
- The Front Shape: High Round
- The Crust Material: Stainless Steel/ Nickel Plated Brass
- Oot Illuminated
- IP Degree:IP40/IP67, IK09