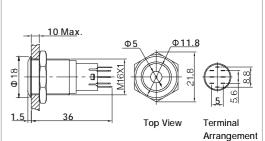

#### Metal dot illuminated push button

- Φ16mm Diameter
- Switch Rating: 3A/250VAC
- Contact Configuration:
  - 1NO1NC/2NO2NC
- Operation Type: Momentary/Latching
- The Front Shape: High Round
- The Crust Material: Stainless Steel/ Nickel Plated Brass
- Oot Illuminated
- IP Degree:IP40/IP67, IK09

| Specification   |                  | LAS2GQF-□■/◎/☆<br>LAS2GQH-□■/◎/☆               | LAS2GQF-□■D/△/▲/◎/☆<br>LAS2GQH-□■D/△/▲/◎/☆     | LAS2GQF-□■E/△/▲/◎/☆<br>LAS2GQH-□■E/△/▲/◎/☆     |  |
|-----------------|------------------|------------------------------------------------|------------------------------------------------|------------------------------------------------|--|
| The Front Shape |                  | Flat Round<br>High Round                       | Flat Round<br>High Round                       | Flat Round<br>High Round                       |  |
| Term            | inal Type        | Pin Terminal( $1.8 \times 0.4$ mm)             | Pin Terminal(1.8×0.4mm)                        | Pin Terminal ( $1.8 \times 0.4$ mm)            |  |
| Swite           | ching            | C(single-break fast-motion changeover contact) | C(single-break fast-motion changeover contact) | C(single-break fast-motion changeover contact) |  |
| Max.            | Switch Rating    | Ith:3A Ui:250VAC                               | Ith:3A Ui:250VAC                               | Ith:3A Ui:250VAC                               |  |
| Cont            | act Resistance   | ≤50mΩ                                          | ≤50mΩ                                          | ≤50mΩ                                          |  |
| Insula          | ation Resistance | ≥1000MΩ                                        | ≥1000MΩ                                        | ≥1000MΩ                                        |  |
| Diele           | ectric Intensity | 2000VAC                                        | 2000VAC                                        | 2000VAC                                        |  |
| Oper            | ating Temp       | -20℃ ~ +55℃                                    | -20℃ ~ +55℃                                    | <b>-20°</b> C ∼ <b>+</b> 55°C                  |  |
| Mech            | nanical Life     | 200,000 cycles                                 | 200,000 cycles                                 | 200,000 cycles                                 |  |
| Elect           | rical Life       | 50,000 cycles                                  | 50,000 cycles                                  | 50,000 cycles                                  |  |
| Pane            | lThickness       | 1 ~ 10mm                                       | 1 ~ 10mm                                       | 1 ~ 10mm                                       |  |
| Torq            | ue               | 5~14Nm                                         | 5~14Nm                                         | 5 ~ 14Nm                                       |  |
| Oper            | ation Pressure   | 2.5~4N                                         | 2.5~4N                                         | 2.5~4N                                         |  |
| Oper            | ation Travel     | About 2.8mm                                    | About 2.8mm                                    | About 2.8mm                                    |  |
| IP De           | egree            | IP40/IP67,IK09                                 | IP40/IP67,IK09                                 | IP40/IP67,IK09                                 |  |
|                 | Contact          | Silver Alloy                                   | Silver Alloy                                   | Silver Alloy                                   |  |
|                 | Button           | Stainless Steel/Nickel Plated Brass            | Stainless Steel/Nickel Plated Brass            | Stainless Steel/Nickel Plated Brass            |  |
| Material        | Body             | Stainless Steel/Nickel Plated Brass            | Stainless Steel/Nickel Plated Brass            | Stainless Steel/Nickel Plated Brass            |  |
|                 | Base             | РВТ                                            | РВТ                                            | РВТ                                            |  |
|                 | RoHS             | Made to order                                  | Made to order                                  | Made to order                                  |  |
|                 | Туре             | Without Lamp                                   | Dot Illuminated(LED)                           | Ring Illuminated(LED)                          |  |
| LED             | Rated Voltage    | <u>——</u>                                      | 6V/12V/24V/110V/220V                           | 6V/12V/24V/110V/220V                           |  |
|                 | Color            |                                                | R G Y O B W                                    | R G Y O B W                                    |  |
| Spec.           | COIOI            |                                                |                                                |                                                |  |
| Spec.           | Life             |                                                | 40000 hours                                    | 40000 hours                                    |  |