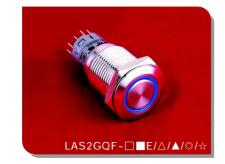

#### Metal push button

Metal dot illuminated push button

Metal ring illuminated push button

### Metal ring illuminated push button

- Φ 16mm Diameter
- Switch Rating: 3A/250VAC
- Contact Configuration: 1NO1NC/2NO2NC
- Operation Type: Momentary/Latching
- The Front Shape: High Round
  The Crust Material: Stainless Steel/
- Nickel Plated Brass
- Ring Illuminated
- IP Degree: IP40/IP67, IK09