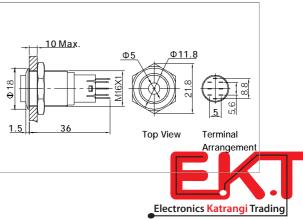

#### Metal dot illuminated push button

- Φ16mm Diameter
- Switch Rating: 3A/250VAC
- Contact Configuration:
  - 1NO1NC/2NO2NC
- Operation Type: Momentary/Latching
- The Front Shape: High Round
- The Crust Material: Stainless Steel/ Nickel Plated Brass
- Oot Illuminated
- IP Degree:IP40/IP67, IK09

| Specification   |                  | LAS2GQF-□■/◎/☆<br>LAS2GQH-□■/◎/☆               | LAS2GQF-□■D/△/▲/◎/☆<br>LAS2GQH-□■D/△/▲/◎/☆     | LAS2GQF-□■E/△/▲/◎/☆<br>LAS2GQH-□■E/△/▲/◎/☆     |  |
|-----------------|------------------|------------------------------------------------|------------------------------------------------|------------------------------------------------|--|
| The Front Shape |                  | Flat Round<br>High Round                       | Flat Round<br>High Round                       | Flat Round<br>High Round                       |  |
| Term            | inal Type        | Pin Terminal( $1.8 \times 0.4$ mm)             | Pin Terminal(1.8×0.4mm)                        | Pin Terminal ( $1.8 \times 0.4$ mm)            |  |
| Swite           | ching            | C(single-break fast-motion changeover contact) | C(single-break fast-motion changeover contact) | C(single-break fast-motion changeover contact) |  |
| Max.            | Switch Rating    | Ith:3A Ui:250VAC                               | Ith:3A Ui:250VAC                               | Ith:3A Ui:250VAC                               |  |
| Cont            | act Resistance   | ≤50mΩ                                          | ≤50mΩ                                          | ≤50mΩ                                          |  |
| Insula          | ation Resistance | ≥1000MΩ                                        | ≥1000MΩ                                        | ≥1000MΩ                                        |  |
| Diele           | ectric Intensity | 2000VAC                                        | 2000VAC                                        | 2000VAC                                        |  |
| Oper            | ating Temp       | -20℃ ~ +55℃                                    | -20℃ ~ +55℃                                    | <b>-20°</b> C ∼ <b>+</b> 55°C                  |  |
| Mech            | nanical Life     | 200,000 cycles                                 | 200,000 cycles                                 | 200,000 cycles                                 |  |
| Elect           | rical Life       | 50,000 cycles                                  | 50,000 cycles                                  | 50,000 cycles                                  |  |
| Pane            | lThickness       | 1 ~ 10mm                                       | 1 ~ 10mm                                       | 1 ~ 10mm                                       |  |
| Torq            | ue               | 5~14Nm                                         | 5~14Nm                                         | 5 ~ 14Nm                                       |  |
| Oper            | ation Pressure   | 2.5~4N                                         | 2.5~4N                                         | 2.5~4N                                         |  |
| Oper            | ation Travel     | About 2.8mm                                    | About 2.8mm                                    | About 2.8mm                                    |  |
| IP De           | egree            | IP40/IP67,IK09                                 | IP40/IP67,IK09                                 | IP40/IP67,IK09                                 |  |
|                 | Contact          | Silver Alloy                                   | Silver Alloy                                   | Silver Alloy                                   |  |
|                 | Button           | Stainless Steel/Nickel Plated Brass            | Stainless Steel/Nickel Plated Brass            | Stainless Steel/Nickel Plated Brass            |  |
| Material        | Body             | Stainless Steel/Nickel Plated Brass            | Stainless Steel/Nickel Plated Brass            | Stainless Steel/Nickel Plated Brass            |  |
|                 | Base             | РВТ                                            | РВТ                                            | РВТ                                            |  |
|                 | RoHS             | Made to order                                  | Made to order                                  | Made to order                                  |  |
|                 | Туре             | Without Lamp                                   | Dot Illuminated(LED)                           | Ring Illuminated(LED)                          |  |
| LED             | Rated Voltage    | <u>——</u>                                      | 6V/12V/24V/110V/220V                           | 6V/12V/24V/110V/220V                           |  |
|                 | Color            |                                                | R G Y O B W                                    | R G Y O B W                                    |  |
| Spec.           | COIOI            |                                                |                                                |                                                |  |
| Spec.           | Life             |                                                | 40000 hours                                    | 40000 hours                                    |  |