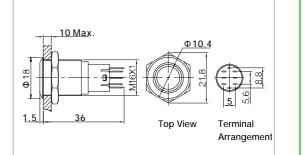

#### Metal push button

• 0 16mm Diameter

Φ 16mm Diameter

Switch Rating: 3A/250VAC

Operation Type: Momentary/Latching
 The Front Shape: Flat Round

The Crust Material: Stainless Steel/

Operation Type: Momentary/Latching
 The Front Shape: Flat Round
 The Crust Material: Stainless Steel/

| Specification   |                  | LAS2GQF-□■/◎/☆<br>LAS2GQH-□■/◎/☆               | LAS2GQF-□■D/△/▲/◎/☆<br>LAS2GQH-□■D/△/▲/◎/☆     | LAS2GQF-□■E/△/▲/◎/☆<br>LAS2GQH-□■E/△/▲/◎/☆     |  |
|-----------------|------------------|------------------------------------------------|------------------------------------------------|------------------------------------------------|--|
| The Front Shape |                  | Flat Round<br>High Round                       | Flat Round<br>High Round                       | Flat Round<br>High Round                       |  |
| Term            | inal Type        | Pin Terminal( $1.8 \times 0.4$ mm)             | Pin Terminal(1.8×0.4mm)                        | Pin Terminal ( $1.8 \times 0.4$ mm)            |  |
| Swite           | ching            | C(single-break fast-motion changeover contact) | C(single-break fast-motion changeover contact) | C(single-break fast-motion changeover contact) |  |
| Max.            | Switch Rating    | Ith:3A Ui:250VAC                               | Ith:3A Ui:250VAC                               | Ith:3A Ui:250VAC                               |  |
| Cont            | act Resistance   | ≤50mΩ                                          | ≤50mΩ                                          | ≤50mΩ                                          |  |
| Insula          | ation Resistance | ≥1000MΩ                                        | ≥1000MΩ                                        | ≥1000MΩ                                        |  |
| Diele           | ectric Intensity | 2000VAC                                        | 2000VAC                                        | 2000VAC                                        |  |
| Oper            | ating Temp       | -20℃ ~ +55℃                                    | -20℃ ~ +55℃                                    | <b>-20°</b> C ∼ <b>+</b> 55°C                  |  |
| Mech            | nanical Life     | 200,000 cycles                                 | 200,000 cycles                                 | 200,000 cycles                                 |  |
| Elect           | rical Life       | 50,000 cycles                                  | 50,000 cycles                                  | 50,000 cycles                                  |  |
| Pane            | lThickness       | 1 ~ 10mm                                       | 1 ~ 10mm                                       | 1 ~ 10mm                                       |  |
| Torq            | ue               | 5~14Nm                                         | 5~14Nm                                         | 5 ~ 14Nm                                       |  |
| Oper            | ation Pressure   | 2.5~4N                                         | 2.5~4N                                         | 2.5~4N                                         |  |
| Oper            | ation Travel     | About 2.8mm                                    | About 2.8mm                                    | About 2.8mm                                    |  |
| IP De           | egree            | IP40/IP67,IK09                                 | IP40/IP67,IK09                                 | IP40/IP67,IK09                                 |  |
|                 | Contact          | Silver Alloy                                   | Silver Alloy                                   | Silver Alloy                                   |  |
|                 | Button           | Stainless Steel/Nickel Plated Brass            | Stainless Steel/Nickel Plated Brass            | Stainless Steel/Nickel Plated Brass            |  |
| Material        | Body             | Stainless Steel/Nickel Plated Brass            | Stainless Steel/Nickel Plated Brass            | Stainless Steel/Nickel Plated Brass            |  |
|                 | Base             | РВТ                                            | РВТ                                            | РВТ                                            |  |
|                 | RoHS             | Made to order                                  | Made to order                                  | Made to order                                  |  |
|                 | Туре             | Without Lamp                                   | Dot Illuminated(LED)                           | Ring Illuminated(LED)                          |  |
| LED             | Rated Voltage    | <u>——</u>                                      | 6V/12V/24V/110V/220V                           | 6V/12V/24V/110V/220V                           |  |
|                 | Color            |                                                | R G Y O B W                                    | R G Y O B W                                    |  |
| Spec.           | COIOI            |                                                |                                                |                                                |  |
| Spec.           | Life             |                                                | 40000 hours                                    | 40000 hours                                    |  |