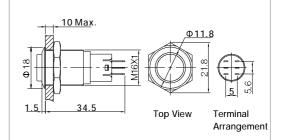

### Metal ring illuminated push button

- Φ 16mm Diameter
- Switch Rating: 3A/250VAC
- Contact Configuration: 1NO1NC/2NO2NC
- Operation Type: Momentary/Latching
- The Front Shape: High Round
  The Crust Material: Stainless Steel/
- Nickel Plated Brass
- Ring Illuminated
- IP Degree: IP40/IP67, IK09

| Specification   |                  | LAS2GQF-□■/◎/☆<br>LAS2GQH-□■/◎/☆               | LAS2GQF-□■D/△/▲/◎/☆<br>LAS2GQH-□■D/△/▲/◎/☆     | LAS2GQF-□■E/△/▲/◎/☆<br>LAS2GQH-□■E/△/▲/◎/☆     |  |
|-----------------|------------------|------------------------------------------------|------------------------------------------------|------------------------------------------------|--|
| The Front Shape |                  | Flat Round<br>High Round                       | Flat Round<br>High Round                       | Flat Round<br>High Round                       |  |
| Term            | inal Type        | Pin Terminal( $1.8 \times 0.4$ mm)             | Pin Terminal(1.8×0.4mm)                        | Pin Terminal ( $1.8 \times 0.4$ mm)            |  |
| Swite           | ching            | C(single-break fast-motion changeover contact) | C(single-break fast-motion changeover contact) | C(single-break fast-motion changeover contact) |  |
| Max.            | Switch Rating    | Ith:3A Ui:250VAC                               | Ith:3A Ui:250VAC                               | Ith:3A Ui:250VAC                               |  |
| Cont            | act Resistance   | ≤50mΩ                                          | ≤50mΩ                                          | ≤50mΩ                                          |  |
| Insula          | ation Resistance | ≥1000MΩ                                        | ≥1000MΩ                                        | ≥1000MΩ                                        |  |
| Diele           | ectric Intensity | 2000VAC                                        | 2000VAC                                        | 2000VAC                                        |  |
| Oper            | ating Temp       | -20℃ ~ +55℃                                    | -20℃ ~ +55℃                                    | <b>-20°</b> C ∼ <b>+</b> 55°C                  |  |
| Mech            | nanical Life     | 200,000 cycles                                 | 200,000 cycles                                 | 200,000 cycles                                 |  |
| Elect           | rical Life       | 50,000 cycles                                  | 50,000 cycles                                  | 50,000 cycles                                  |  |
| Pane            | lThickness       | 1 ~ 10mm                                       | 1 ~ 10mm                                       | 1 ~ 10mm                                       |  |
| Torq            | ue               | 5~14Nm                                         | 5~14Nm                                         | 5 ~ 14Nm                                       |  |
| Oper            | ation Pressure   | 2.5~4N                                         | 2.5~4N                                         | 2.5~4N                                         |  |
| Oper            | ation Travel     | About 2.8mm                                    | About 2.8mm                                    | About 2.8mm                                    |  |
| IP De           | egree            | IP40/IP67,IK09                                 | IP40/IP67,IK09                                 | IP40/IP67,IK09                                 |  |
|                 | Contact          | Silver Alloy                                   | Silver Alloy                                   | Silver Alloy                                   |  |
|                 | Button           | Stainless Steel/Nickel Plated Brass            | Stainless Steel/Nickel Plated Brass            | Stainless Steel/Nickel Plated Brass            |  |
| Material        | Body             | Stainless Steel/Nickel Plated Brass            | Stainless Steel/Nickel Plated Brass            | Stainless Steel/Nickel Plated Brass            |  |
|                 | Base             | РВТ                                            | РВТ                                            | РВТ                                            |  |
|                 | RoHS             | Made to order                                  | Made to order                                  | Made to order                                  |  |
|                 | Туре             | Without Lamp                                   | Dot Illuminated(LED)                           | Ring Illuminated(LED)                          |  |
| LED             | Rated Voltage    | <u>——</u>                                      | 6V/12V/24V/110V/220V                           | 6V/12V/24V/110V/220V                           |  |
|                 | Color            |                                                | R G Y O B W                                    | R G Y O B W                                    |  |
| Spec.           | COIOI            |                                                |                                                |                                                |  |
| Spec.           | Life             |                                                | 40000 hours                                    | 40000 hours                                    |  |