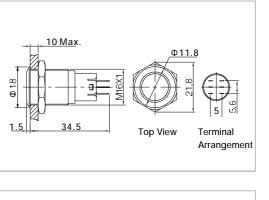

Type: Momentary/Latching
 The Front Shape: Flat Round
 The Crust Material: Stainless Steel/

Contact Configuration: 1NO1NC/2NO2NC

Nickel Plated Brass

Φ 16mm Diameter

IP Degree: IP40/IP67, IK09

Switch Rating: 3A/250VAC

 Contact Configuration: 1NO1NC/2NO2NC

Nickel Plated Brass

IP Degree: IP40/IP67, IK09

Switch Rating: 3A/250VAC

Operation Type: Momentary/Latching
 The Front Shape: Flat Round
 The Crust Material: Stainless Steel/

Contact Configuration: 1NO1NC/2NO2NC

Nickel Plated Brass

IP Degree:IP40/IP67, IK09

Ring Illuminated

Oot Illuminated

Φ 16mm Diameter

- Switch Rating: 3A/250VAC
- Contact Configuration: 1NO1NC/2NO2NC
- Operation Type: Momentary/Latching
- The Front Shape: High Round
- The Crust Material: Stainless Steel/ Nickel Plated Brass
- IP Degree:IP40/IP67, IK09











#### Metal dot illuminated push button



- Φ16mm Diameter
- Switch Rating: 3A/250VAC
- Contact Configuration:
  - 1NO1NC/2NO2NC
- Operation Type: Momentary/Latching
- The Front Shape: High Round
- The Crust Material: Stainless Steel/ Nickel Plated Brass
- Oot Illuminated
- IP Degree:IP40/IP67, IK09



# 

### Metal ring illuminated push button



- Φ 16mm Diameter
- Switch Rating: 3A/250VAC
- Contact Configuration: 1NO1NC/2NO2NC
- Operation Type: Momentary/Latching
- The Front Shape: High Round
  The Crust Material: Stainless Steel/
- Nickel Plated Brass
- Ring Illuminated
- IP Degree: IP40/IP67, IK09



| Specification   |                  | LAS2GQF-□■/◎/☆<br>LAS2GQH-□■/◎/☆               | LAS2GQF-□■D/△/▲/◎/☆<br>LAS2GQH-□■D/△/▲/◎/☆     | LAS2GQF-□■E/△/▲/◎/☆<br>LAS2GQH-□■E/△/▲/◎