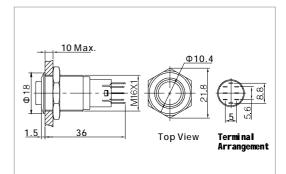

| Specification   |                  | LAS2GQF-□■/◎/☆<br>LAS2GQH-□■/◎/☆               | LAS2GQF-□■D/△/▲/◎/☆<br>LAS2GQH-□■D/△/▲/◎/☆     | LAS2GQF-□■E/△/▲/◎/☆<br>LAS2GQH-□■E/△/▲/◎/☆     |  |
|-----------------|------------------|------------------------------------------------|------------------------------------------------|------------------------------------------------|--|
| The Front Shape |                  | Flat Round<br>High Round                       | Flat Round<br>High Round                       | Flat Round<br>High Round                       |  |
| Term            | inal Type        | Pin Terminal( $1.8 \times 0.4$ mm)             | Pin Terminal(1.8×0.4mm)                        | Pin Terminal ( $1.8 \times 0.4$ mm)            |  |
| Swite           | ching            | C(single-break fast-motion changeover contact) | C(single-break fast-motion changeover contact) | C(single-break fast-motion changeover contact) |  |
| Max.            | Switch Rating    | Ith:3A Ui:250VAC                               | Ith:3A Ui:250VAC                               | Ith:3A Ui:250VAC                               |  |
| Cont            | act Resistance   | ≤50mΩ                                          | ≤50mΩ                                          | ≤50mΩ                                          |  |
| Insula          | ation Resistance | ≥1000MΩ                                        | ≥1000MΩ                                        | ≥1000MΩ                                        |  |
| Diele           | ectric Intensity | 2000VAC                                        | 2000VAC                                        | 2000VAC                                        |  |
| Oper            | ating Temp       | -20℃ ~ +55℃                                    | -20℃ ~ +55℃                                    | <b>-20°</b> C ∼ <b>+</b> 55°C                  |  |
| Mech            | nanical Life     | 200,000 cycles                                 | 200,000 cycles                                 | 200,000 cycles                                 |  |
| Elect           | rical Life       | 50,000 cycles                                  | 50,000 cycles                                  | 50,000 cycles                                  |  |
| Pane            | lThickness       | 1 ~ 10mm                                       | 1 ~ 10mm                                       | 1 ~ 10mm                                       |  |
| Torq            | ue               | 5~14Nm                                         | 5~14Nm                                         | 5 ~ 14Nm                                       |  |
| Oper            | ation Pressure   | 2.5~4N                                         | 2.5~4N                                         | 2.5~4N                                         |  |
| Oper            | ation Travel     | About 2.8mm                                    | About 2.8mm                                    | About 2.8mm                                    |  |
| IP De           | egree            | IP40/IP67,IK09                                 | IP40/IP67,IK09                                 | IP40/IP67,IK09                                 |  |
|                 | Contact          | Silver Alloy                                   | Silver Alloy                                   | Silver Alloy                                   |  |
|                 | Button           | Stainless Steel/Nickel Plated Brass            | Stainless Steel/Nickel Plated Brass            | Stainless Steel/Nickel Plated Brass            |  |
| Material        | Body             | Stainless Steel/Nickel Plated Brass            | Stainless Steel/Nickel Plated Brass            | Stainless Steel/Nickel Plated Brass            |  |
|                 | Base             | РВТ                                            | РВТ                                            | РВТ                                            |  |
|                 | RoHS             | Made to order                                  | Made to order                                  | Made to order                                  |  |
|                 | Туре             | Without Lamp                                   | Dot Illuminated(LED)                           | Ring Illuminated(LED)                          |  |
| LED             | Rated Voltage    | <u>——</u>                                      | 6V/12V/24V/110V/220V                           | 6V/12V/24V/110V/220V                           |  |
|                 | Color            |                                                | R G Y O B W                                    | R G Y O B W                                    |  |
| Spec.           | COIOI            |                                                |                                                |                                                |  |
| Spec.           | Life             |                                                | 40000 hours                                    | 40000 hours                                    |  |