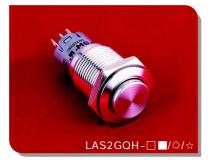

#### Metal push button

Metal dot illuminated push button

Metal ring illuminated push button

#### Metal push button

• 0 16mm Diameter

Φ 16mm Diameter

Switch Rating: 3A/250VAC

Operation Type: Momentary/Latching
 The Front Shape: Flat Round

The Crust Material: Stainless Steel/

Operation Type: Momentary/Latching
 The Front Shape: Flat Round
 The Crust Material: Stainless Steel/