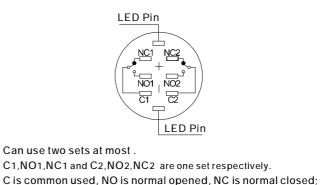

## **Terminal Description** >>

+、 - are lamp terminals, the standard LED have no difference of anode and cathode;

Electronics Katrangi Trading

The lamp and switch are relatively independent and can use switch or peripheral circuit to control the lamp state.