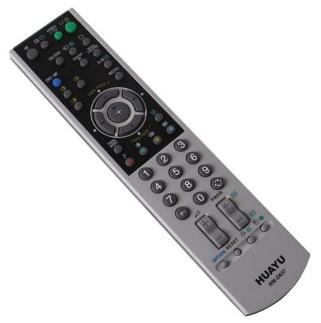

## REMOTE UNIVERSAL LCD SONY Model:RM-D637

**Specifications:** 

- Operable Distance: More than 8 meters

- Power Requirements: DC 3V

- Material: ABS

- Battery Type: Two size AA batteries

- Color: Silver - Use: LCD/LED TV - Size: 20.9\*4.8cm