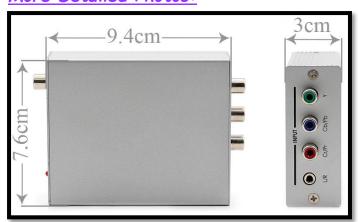

### **Specifications:**

Input: Video: Analog YPbPr/YCbCr on 3 RCA connectors.

Audio: Digital audio on CO-AX or analog audio on R/L.

Output: 1 HDMI female portPower: 5V DC power supply

Size: 9.4x7.6x3cmWeight: 500g