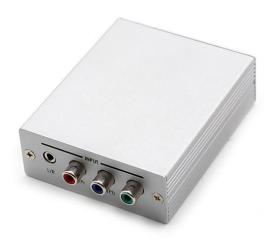

# YPbPr/YCbCr +Audio to HDMI Converter Model:CP-281H

## Description:

Cypress CP-281H is a YPbPr/YCbCr + Audio to HDMI Converter, which allows you to convert the YPbPr/YCbCr and digital/analog audio output from a DVD Player or Set-top-box equipment to the digital HDMI or DVI input of a HDTV display. It supports high definition input/output up to 1080p.