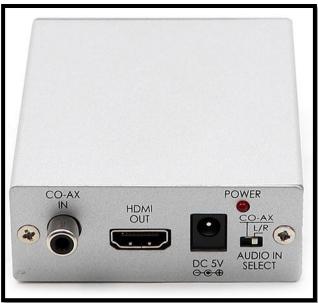

### **Specifications:**

Input: Video: Analog YPbPr/YCbCr on 3 RCA connectors.

Audio: Digital audio on CO-AX or analog audio on R/L.

Output: 1 HDMI female portPower: 5V DC power supply

Size: 9.4x7.6x3cmWeight: 500g

# **More Detailed Photos:**

Made in China