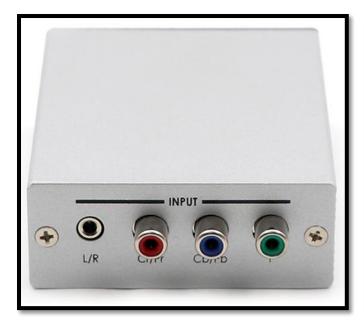

#### Features:

- Compliant with HDMI 1.2, HDCP 1.1 and DVI 1.0 specifications.
- Supports a wide range of resolutions: 480i/480p/576i/576p/720p/1080i/ 1080p@60Hz.
- Supports digital audio input through Co-axial cable, or analog audio input through L/R audio cable.

### **Specifications:**

Input: Video: Analog YPbPr/YCbCr on 3 RCA connectors.

Audio: Digital audio on CO-AX or analog audio on R/L.

Output: 1 HDMI female portPower: 5V DC power supply

Size: 9.4x7.6x3cmWeight: 500g