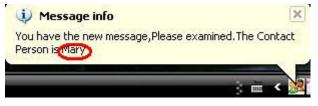

## 6.6 New message notice

P6-006 Contact person in phonebook

P6-007 Strange number message

6.7 If the messages were sent succeeded, they would be stored in the folder "Sent message", if the messages couldn't delivered, they would be stored in the folder "Sent itmes".