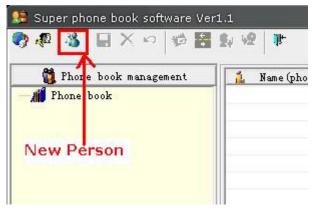

## 5. Phone Bood Management

5.1 Select "Phone book management" – "New Person"

P5-001

5.2 Fill in the blank of the contact person information and save.

| 😻 Super phone book software Ve<br>🌏 🐢 🕌 日 🗙 🕫 🗔 | ±γ +Ω   ₩                                                                                                      |
|-------------------------------------------------|----------------------------------------------------------------------------------------------------------------|
| 🛱 Phone book management                         | 🧏 Individual 🧕 Messages                                                                                        |
| Book<br>Contact personl                         | Name: China Mobile Service Line Sex: Male Mobile: 10086 Birthday: House Phone: Office Phone: E-mail: Describe: |
|                                                 | e 🎒 e 😳 e 🚳 e 🔯 e 🔯 e 🚱 e 🔞 e                                                                                  |
|                                                 | a 👸 a 🍪 a 🥸 a 🚳 a 🥸 a 😵 a 😻 a 🦉                                                                                |