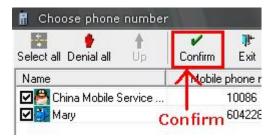

6.3 You can select all the number to send messages to many people or select to send messages to one person. Don't forget Confirm your selection

P6-003

6.4 Write down your text, select send

| Maale:<br>Phone book:            |                | <u></u> |
|----------------------------------|----------------|---------|
| Mobile phone number              | Contacts       | 1       |
| send 22826                       | Mary           |         |
|                                  |                |         |
| Content:<br>Hello, this is Mary. | Current charac | ter:20  |