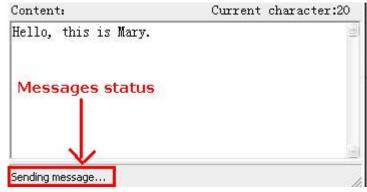

e Exit    |          | _ |
| Mobile:             |          |   |
| hone book:          |          |   |
| Mobile phone number | Contacts |   |



6.3 You can select all the number to send messages to many people or select to send messages to one person. Don't forget Confirm your selection



P6-003

6.4 Write down your text, select send

| Maale:<br>Phone book:            |                | <u></u> |
|----------------------------------|----------------|---------|
| Mobile phone number              | Contacts       | 1       |
| send 22826                       | Mary           |         |
|                                  |                |         |
| Content:<br>Hello, this is Mary. | Current charac | ter:20  |



6.5 You can check the messages status in the bottom of the message box





## 6.6 New message notice



P6-006 Contact person in phonebook



P6-007 Strange number message

6.7 If the messages were sent succeeded, they would be stored in the folder "Sent message", if the messages couldn't delivered, they would be stored in the folder "Sent itmes".