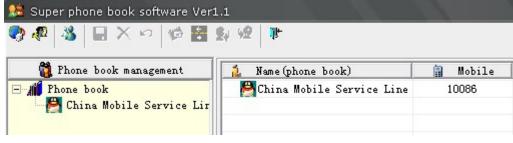

P5-002

5.3 Target Contact Person was add to your list success.

P5-003

- 6. Messages Management
- 7.
- 6.1 Select Messages Management and start sending short messages

6.2 Fill in your target number, click "Enter" or sellect number from phonebook