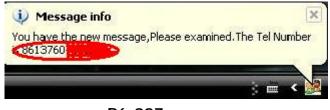

## 6.6 New message notice

P6-006 Contact person in phonebook

P6-007 Strange number message

6.7 If the messages were sent succeeded, they would be stored in the folder "Sent message", if the messages couldn't delivered, they would be stored in the folder "Sent itmes".