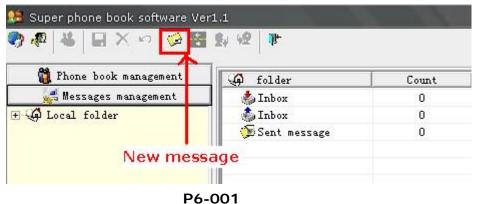

P5-002

5.3 Target Contact Person was add to your list success.

P5-003

- 6. Messages Management
- 7.
- 6.1 Select Messages Management and start sending short messages

6.2 Fill in your target number, click "Enter" or sellect number from phonebook

| 🤣 X 🖡               |          |   |
|---------------------|----------|---|
| Send Delete Exit    |          | _ |
| Mobile:             |          |   |
| hone book:          |          |   |
| Mobile phone number | Contacts |   |