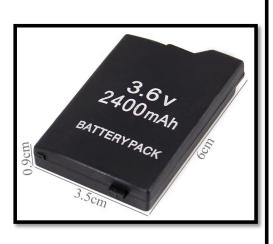

## EXTENDED 3.6V 2400mAh Li-ion Replacement Battery for Sony PSP Slim 2000 3000

## Specifications:

• Battery Type: Li-ion

• Voltage: 3.6 V

• Capacity: 2400mAh

• Color: Black

• Replacement for Battery: For Sony PSP SLIM 2000 / PSP 3000 Battery Pack

• Fit Model: Sony PSP SLIM 2000 / PSP 3000