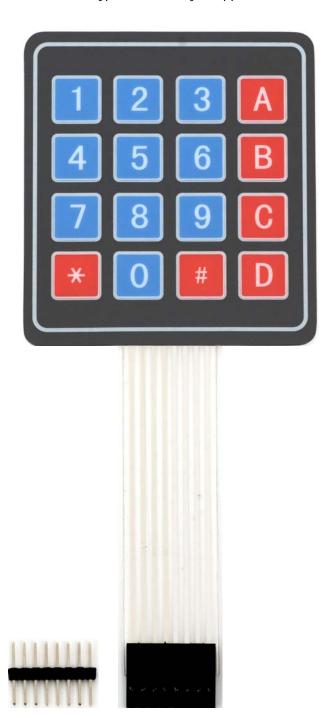

## 4x4 Matrix Membrane Keypad

This 16-button keypad provides a useful human interface component for microcontroller projects. Convenient adhesive backing provides a simple way to mount the keypad in a variety of applications.

## **Key Specifications**

- Maximum Rating: 24 VDC, 30 mA
- Interface: 8-pin access to 4x4 matrix
- Operating temperature: 32 to 122 °F (0 to 50°C)
- Dimensions:
  Keypad, 2.7 x 3.0 in (6.9 x 7.6 cm)
  Cable: 0.78 x 3.5 in (2.0 x 8.8 cm)