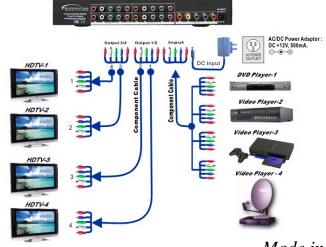

# YPbPr DA APPLICATION S: Component System

- 1. DVD
- **2. STB**
- 3. Game Consoles
- 4. Satellite Receiver

#### SB-3730 1x4 Component Video (YPbPr,YCbCr)/ Stereo Audio

Video Input : Component Video YPbPr,YCbCr Audio Input : Stereo Audio(AR/AL) Video Output : Component Video YPbPr,YCbCr Audio Output : Stereo Audio(AR/AL)