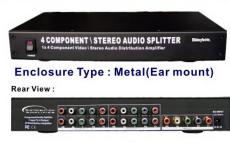

**SB-3730MRM** 

#### SPECIFICATION:

| Model Number Input/output Type of Signals |            | SB-3730  1 input to 4 outputs Distribution Amplifier  Component Video/Stereo Audio |       |            |                                               |
|-------------------------------------------|------------|------------------------------------------------------------------------------------|-------|------------|-----------------------------------------------|
|                                           |            |                                                                                    | Input | 1 x Video- | * Component Video : YPbPr, YCbCr, RGB         |
|                                           |            |                                                                                    |       | 1 x Audio- | * Stereo Audio - (Standard Left, Right pairs) |
| Output                                    | 4 x Video- | * Component Video : YPbPr, YCbCr, RGB                                              |       |            |                                               |
|                                           | 4 x Audio- | * Stereo Audio - (Standard Left, Right pairs)                                      |       |            |                                               |
| Video Bandwidth                           |            | 300MHz                                                                             |       |            |                                               |
| Video Distortion- SFDR                    |            | 65dBc @ 20MHz, Second Harmonic                                                     |       |            |                                               |
| Audio Frequency Respond                   |            | 20Hz to 20KHz +/- 0.5db                                                            |       |            |                                               |
| Gain Flatness                             |            | 0.1dB to 75 Mhz                                                                    |       |            |                                               |
| Settling Time                             |            | 10 ns to 0.1%, 2V Step, G=+2                                                       |       |            |                                               |
| Slew Rate                                 |            | 4500 V/us                                                                          |       |            |                                               |
| Output Load Drive                         |            | 10 dBm with -38 dBc SFDR @ 70 Mhz, G=+10                                           |       |            |                                               |
| In/Out Terminals                          |            | Color-coded RCA female sockets                                                     |       |            |                                               |
| Enclosure type                            |            | Metal Ear or Rack mountable                                                        |       |            |                                               |
| Power Consumed                            |            | 350mA Maximum                                                                      |       |            |                                               |
| Power Source                              |            | DC 12 Volts, @500mA                                                                |       |            |                                               |
| Size (L,W,H)                              |            | 12 in x 5.9 in x 1.7in (304x150x44mm)                                              |       |            |                                               |
| Net Weight (Unit only)                    |            | 3.00 lbs. (1.40kg) Approx.                                                         |       |            |                                               |