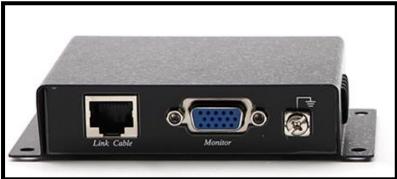

### **Specifications:**

- Devices: VGA Monitors, Projectors.
- Input Signals: Video: 1 Vp-p Horizontal & Vertical SYNC.
- Insertion Loss: Less than 3dB per pair over the frequency range.
- Video Signal Return Loss: -15dB max from DC to 60 MHz
- RJ45 Pin Configuration: EIA 568B Wiring standard: R video (Red): Pin 2 (-) Balanced

G video (Green): Pin 5 (-) Balanced B video (Blue): Pin 8 (-) Balanced Horizontal Sync: Vertical Sync: Pin 6

Impedance Input: RGB 100 ohms (RJ45 shielded) Balanced

Output: RGB 75 ohms (DB15 HD) Unbalanced Horizontal and Vertical Sync: TTL standard

## More Detailed Photos:

Made in Taiwan