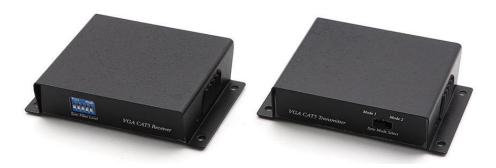

# CAT5 VGA Extender

Model: TTP111VGA

#### **Description:**

The VGA Extender allows VGA video signals to be transmitted up to 135 meters via 4-paris CAT5 STP or UTP cable. Used in pairs, the VGA Extender is used in home or commercial applications as a smart, fast and cost-effective, eliminates costly and bulky VGA cable, allowing VGA monitors to be connected extended distances from the PC via standard twisted pair cable. Ideal for classrooms video distribution, lecture halls, retail kiosks, video information displays, overhead projector systems, PC-training systems, and tradeshows PC demo systems.

#### Features:

- Passive device, no power required.
- Including 2 units as transmitter and receiver.
- Supports up to 1280x1024 pixels.
- Up to 135 meters via standard 4 pairs CAT5 STP or UTP cable instead of VGA cable.
- Transmitter built in virtual DDC to avoid improperly setting at resolution and frequency.
- Transmitter built in sync mode selection for signal stability.
- Receiver built in sync filter level adjustment for signal stability.
- Perfect for classrooms, lecture halls, tradeshows, video information displays...etc.