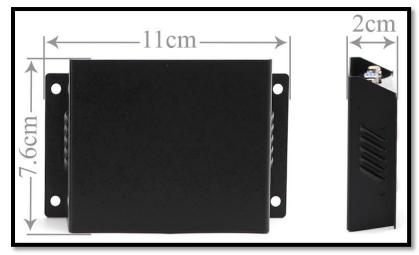

- Setting Switch: 5 stage Dip switch.
- > Transmission Distance: 60 135 meters depend on image resolution.

- Link Cable: CAT5 / CAT5e / CAT6 / STPor UTP cable.
- > Operation Temperature: 0 to 50 C
- > Storage Temperature: -20 to 85 C, Humidity: up to 95%.
- > Size: 11x7.6x2cm

## More Detailed Photos:

Made in Taiwan