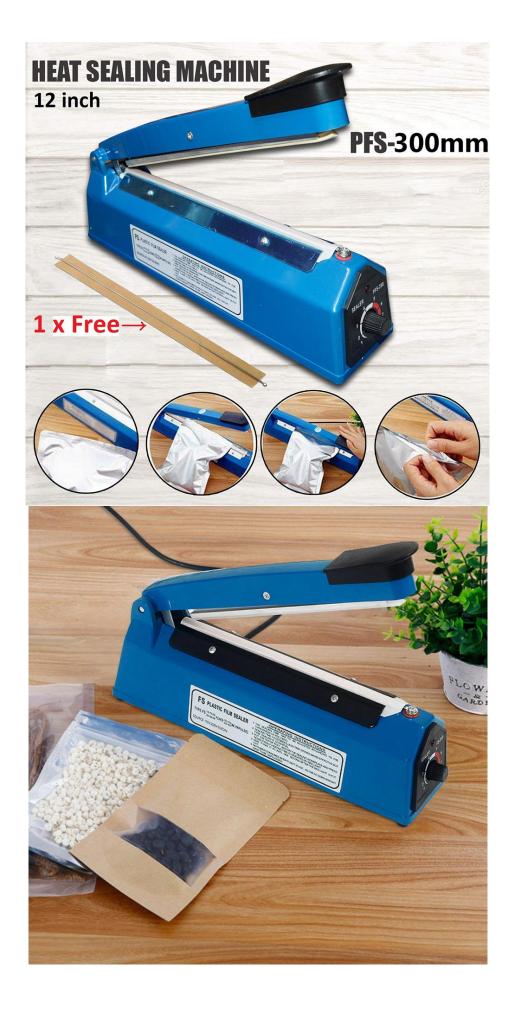

## Description:

This sealer is suitable to seal every kind of plastic films and widely used in the fields such as food and sweet stuff, drags, native and special goods, electric appliance parts etc..

It is easy using and economical sealing equipment for manufactures, stores and service industry.

## Features:

*Widely Use:* This impulse bag sealer -heat sealer is ideal for household, retail, produce, grocery Stores, and industrial sealing, sealing plastics bags, polythene, bubble wrap etc.

Automatic Sealing Machine: Power of the heat sealer machine will be automatically shut down and indicator will flash off when sealing finished.

**Instant Use:** No preheating time needed, press the handle down for 0.2 to 1.5 second (according to the bag thickness) to seal the bag optimally.

*Energy Conservation:* Desktop Manual Impulse Sealer to seal different types of bag, such as plastic, polyethylene bag or bubble wrap etc.

| Model No.                | PFS -250     | PFS-300        | PFS-400        |
|--------------------------|--------------|----------------|----------------|
| Impulse Power            | 350W         | 400W           | 600W           |
| Max Sealing<br>Length    | 250mm        | 300mm          | 400mm          |
| Max Sealing<br>Thickness | 0.356mm      | 0.4mm          | 0.6mm          |
| Max Sealing<br>Width     | 2.0mm        | 3.0mm          | 3.0mm          |
| Heating Time             | 0.2-1.5s     | 0.2-1.5s       | 0.2-2s         |
| Dimensions<br>(Lx W x H) | 38×10.2×18.3 | 43×10.2×17.5cm | 57.5×10.5×19cm |
| Weight                   | 1.6Kg        | 1.8Kg          | 2.8Kg          |