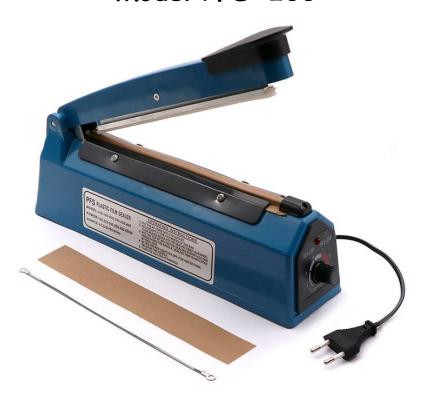

## Impulse Sealer 200mm Model:PFS-200

## Description:

This sealer is suitable to seal every kind of plastic films and widely used in the fields such as food and sweet stuff, drags, native and special goods, electric appliance parts etc..

It is easy using and economical sealing equipment for manufactures, stores and service industry.

## Features:

*Widely Use:* This impulse bag sealer -heat sealer is ideal for household, retail, produce, grocery Stores, and industrial sealing, sealing plastics bags, polythene, bubble wrap etc.

Automatic Sealing Machine: Power of the heat sealer machine will be automatically shut down and indicator will flash off when sealing finished.

**Instant Use:** No preheating time needed, press the handle down for 0.2 to 1.5 second (according to the bag thickness) to seal the bag optimally.

*Energy Conservation:* Desktop Manual Impulse Sealer to seal different types of bag, such as plastic, polyethylene bag or bubble wrap etc.

8 Temperature Adjustment: Multiple selections for varying bag thickness.

Specifications:

| Model No.                | PFS-100       | PFS-150       | PFS -200     |
|--------------------------|---------------|---------------|--------------|
| Model No.                | PF3-100       | PF-100        | PF3 -200     |
| Impulse Power            | 150W          | 220W          | 300W         |
| Max Sealing<br>Length    | 100mm         | 150mm         | 200mm        |
| Max Sealing<br>Thickness | 0.2mm         | 0.2mm         | 0.3mm        |
| Max Sealing<br>Width     | 2.0mm         | 2.0mm         | 2.0mm        |
| Heating Time             | 0.2-1.5s      | 0.2-1.5s      | 0.2-1.5s     |
| Dimensions<br>(Lx W x H) | 24.5x9.5x17cm | 29.5×9.5×18cm | 33×10×17.2cm |
| Weight                   | 1.0Kg         | 1.2Kg         | 1.4Kg        |