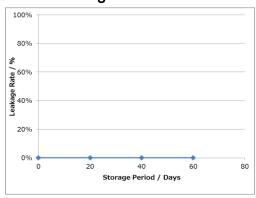

#### ◆ Anti-leakage Performance

Storage conditions: Temp:45 deg C Humidity:93% R.H.

<sup>\*</sup>Data is for reference only and is not guaranteed.

<sup>\*\*</sup>Changes may be made at any time to the information here without prior notice.