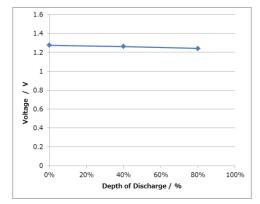

#### 3. Characteristics

Measurement conditions: Temp: 23 deg C Load:  $62 \text{ k}\Omega$ 

Measurement conditions: Temp: 23 deg C Storage conditions: 60 deg C Dry Load:  $62k\Omega$ 

◆ Low Temperature Characteristics

Measurement conditions:

Temp:-10 deg C Load:2kΩ 7.8msec pulse