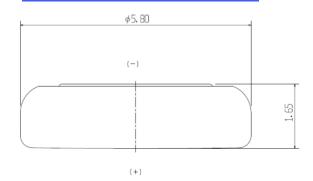

## 1. Specifications

| Model                       |          | SR516SW             |
|-----------------------------|----------|---------------------|
| Nominal Voltage             |          | 1.55V               |
| Nominal Capacity            |          | 12.5mAh [cov:1.20V] |
| Standard Discharge Current  |          | 20μΑ                |
| Operating Temperature Range |          | −10°C~+60°C         |
| Weight                      |          | 0.18g               |
| Dimensions                  | Diameter | 5.80mm              |
|                             | Height   | 1.65mm              |

### 2. Dimensions