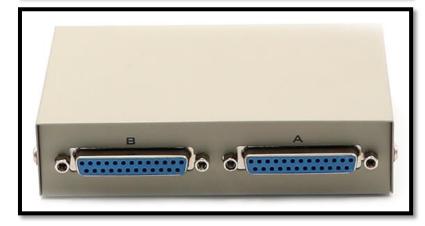

#### Features:

- High quality 1 to 2 or 2 to 1 reversible switch.
- Enables 2 computers to share 1 printer.
- Enables 2 printers to share 1 computer.
- Easily manual operation, no need driver.
- One button to one port manual control.
- Economic to the small or home style office.
- No power required.
- All ports female.
- Plug and go for Windows 98/ME/2000/XP/2003.

#### **Specifications:**

• Interface: 1 x DB25 Female.

2 x DB25 female parallel port.Material: Plastic, metal.

Color: Light gray, silver tone

• Size: 11.9x8.1x2.9cm

Weight : 197q