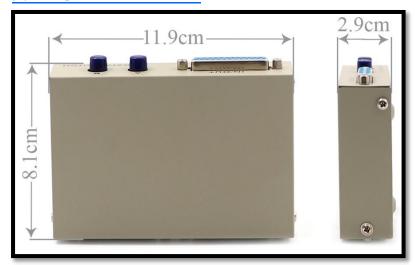

#### **Specifications:**

• Interface: 1 x DB25 Female.

2 x DB25 female parallel port.Material: Plastic, metal.

Color: Light gray, silver tone

• Size: 11.9x8.1x2.9cm

Weight : 197q