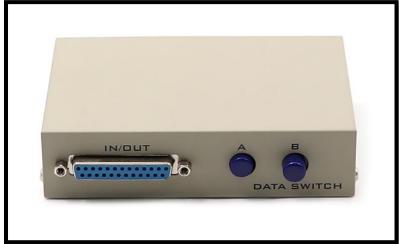

### **Description:**

The Manual Switch Box is an easy-to-share one jack with two devices. Simply run a cable from your jack into the switch box and cables from the switch box to your devices. This switch box is great for sharing a DB25 Port with a serial modem, printer, card readers, and more.

#### Features:

- High quality 1 to 2 or 2 to 1 reversible switch.
- Enables 2 computers to share 1 printer.
- Enables 2 printers to share 1 computer.
- Easily manual operation, no need driver.
- One button to one port manual control.
- Economic to the small or home style office.
- No power required.
- All ports female.
- Plug and go for Windows 98/ME/2000/XP/2003.