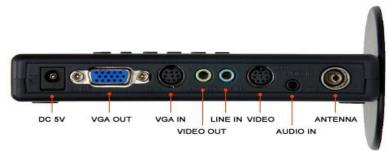

•Full Channel Scan

- •Support PAL D/K/I OR PAL D/K/BG OR PAL D/K/BG OR NTSC system of cable TV and air TV
- •Support all systems of input video
- •Full functional remote control operating, OSD displaying
- •With Video, S-Video, YPbPr port, able to connect with camera, VCD or TV game console