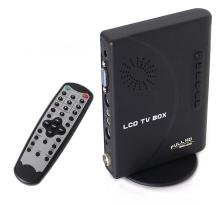

# Catv Converter PC LCD

# **Plug and Play**

LCD TV BOX is designed for easy operation as using color television. No PC and software required. As long as connect this LCD TV BOX with your PC monitor(Supports LCD and CRT monitor), you can watch the full channel TV program without PC. This LCD TV BOX works stand alone, doesnt occupy any PC resource.

# Why LCD TV Box?

•Support 10 kinds of output mode:

800x600, 1024x768,1280x1024,

1440x900,1680x1050,1920 x 1080,1920x1200

•Support 4:3, 16:9, 16:10 display mode

- •Preview all programs in 9 pictures
- •PIP function, display the picture of TV program on the status of PC