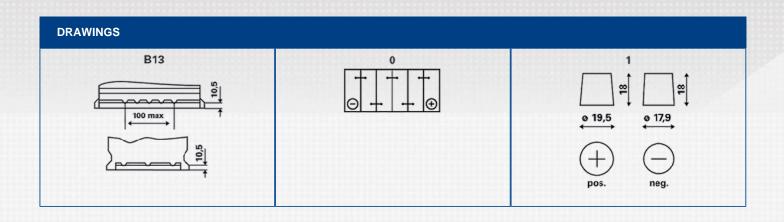

| TECHNICAL INFORMATION             |     |                     |        |  |
|-----------------------------------|-----|---------------------|--------|--|
| Voltage [V]:                      | 12  | Base Hold-down:     | B13    |  |
| Battery Capacity [Ah]:            | 70  | Layout:             | 0      |  |
| Cold Cranking Amps (CCA), EN [A]: | 760 | Terminal Types:     | 1      |  |
| Length [mm]:                      | 278 | Case Size:          | H6/LN3 |  |
| Width [mm]:                       | 175 | Weight filled (kg): | 20,4   |  |
| Height [mm]:                      | 190 |                     |        |  |