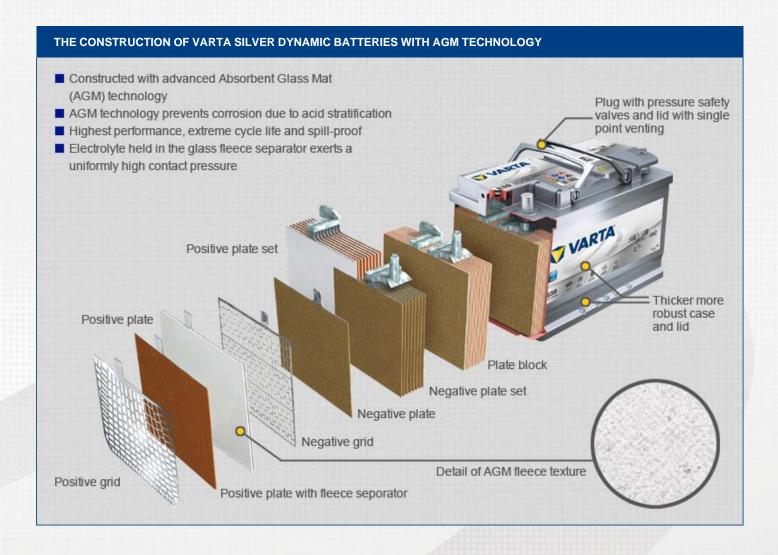

## Key benefits

- Extended cycle life compared with a conventional battery
- Designed for vehicles with advanced Start-Stop functionality with regenerative braking
- VARTA AGM (Absorbent Glass Mat) technology with outstanding performance for powerful engines and highly equipped cars
- Clean manufacturing with 20% less energy and 20% fewer greenhouse gas emissions. Closed recycling loop with ecosteps® preserving resources while protecting the environment
- PowerFrame® grid technology for high starting power and reliable performance
- Due to its design, this battery won't leak, even if it is broken