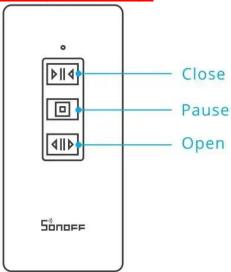

## Description:

The Curtain Remote is used with SONOFF Curtain Motor, one Curtain Motor can be paired with and controlled by up to 10 Curtain Remotes. One Curtain Remote can be paired with multiple (unlimited) Curtain Motors to open or close them by one click. Pause.

2- Press any button on the Curtain Remote within 10s, then LED indicator will turn off and the Curtain Motor will move forward and backward briefly once, now the pairing is successful between Curtain Motor and Curtain Remote.