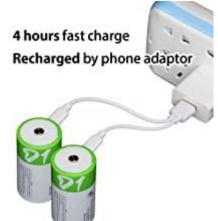

## Features:

USB Direct Charge, No More Chargers
No more Extra/Special Charger needed. Connect the USB cable to any USB port for a convenient, such as phone charger, power bank, laptop, car adapter, computer, USB wall charger etc... fast charging experience at any time any where.

#### **Specifications:**

High Capacity: 12000mWhBattery Life: 1200 Cycles

- Recharge Port: Type C

- Charging Time: 4.0 H Fast Charge