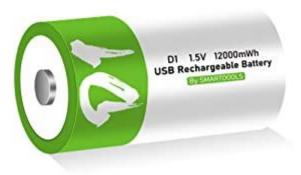

#### **Specifications:**

High Capacity: 12000mWhBattery Life: 1200 Cycles

- Recharge Port: Type C

- Charging Time: 4.0 H Fast Charge