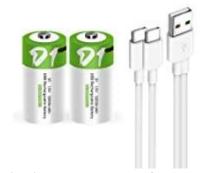

### Package Includes:

 $1 \times D$  Rechargeable Batteries

1 x Type C USB Charging Cable

1 x Storage Cases

Led indicator Charging--the RED led blinks, Fully charged--the RED led remains on.

Let you know when they are fully charged. Thanks to the advanced Lithium Ion technology, your batteries will last over 1200 times charges. They charge fast and easy, so if you need to put them to work and suspect they are not full, just plug them in for a little while and you'll be good to go very soon.