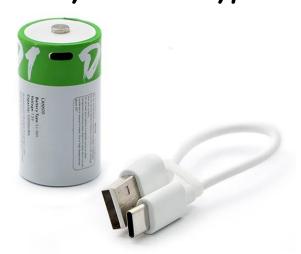

#### **Specifications:**

High Capacity: 12000mWhBattery Life: 1200 Cycles

- Recharge Port: Type C

- Charging Time: 4.0 H Fast Charge

### Package Includes:

 $1 \times D$  Rechargeable Batteries

1 x Type C USB Charging Cable

1 x Storage Cases

Led indicator Charging--the RED led blinks, Fully charged--the RED led remains on.

Let you know when they are fully charged. Thanks to the advanced Lithium Ion technology, your batteries will last over 1200 times charges. They charge fast and easy, so if you need to put them to work and suspect they are not full, just plug them in for a little while and you'll be good to go very soon.