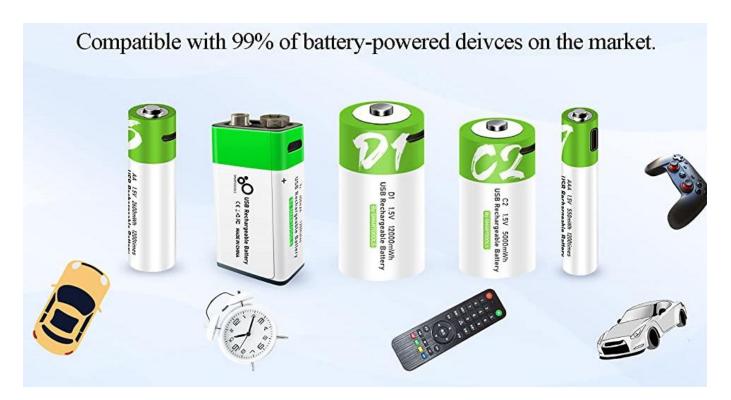

Widely Applicable
D batteries is compatible with home
appliances, such as LED candle,
flashlight, ortable CD and MP3 players,
digital camera, children' toys and so on.