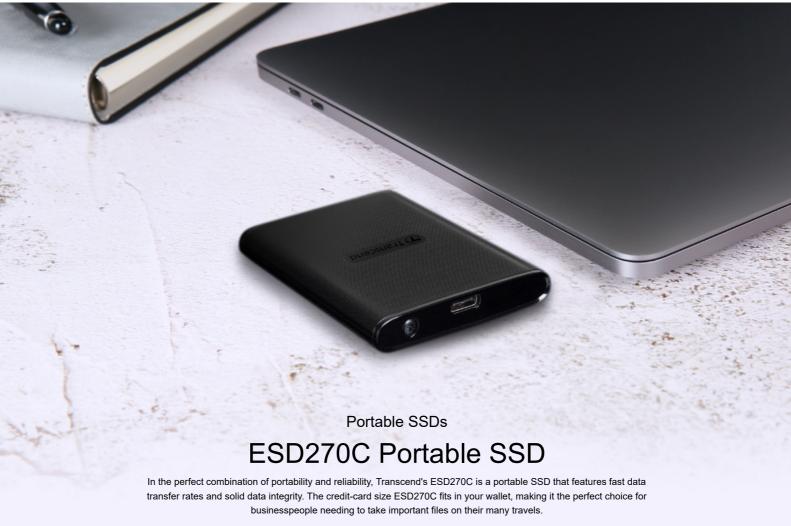

# Portable SSDs ESD270C Portable SSD

#### Compact and lightweight

Pack light! The credit-card size ESD270C, with mere 9.6mm in height, fits perfectly in your wallet or purse, and takes up little space in your briefcase. The antiscratch coating means the external SSD will look sharp even after all the miles. With a reflective black case, you'll be both savvy and stylish.