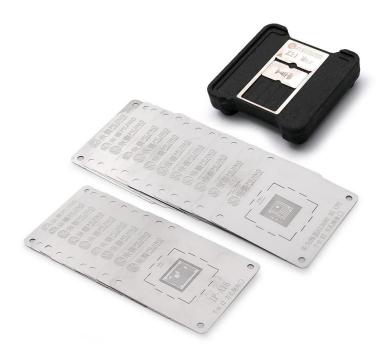

## Z21 Max Chip Tin Station

## **Description:**

Z21 MAX chip tin station CPU reballing stencil platform for iPhone 6-14 Pro Max A8-A16 CPU, Android phone. MJ Z21 MAX CPU IC lead embedding platform with iron mesh for Android iPhone CPU repair. MIJING Z21 MAX CPU reballing stencil platform for iPhone A8 A9 A10 A11 A12 A13 A14 A15 A16 CPU, Android Huawei Qualcomm, etc.

## Features:

- High temperature resistance and abrasion resistance.
- Imported alloy steel, metal fatigue resistance, making the product more durable.
- Dirt-resistant, easy to clean.
- High precision, precise alignment of each mesh is calibrated according to the original factory drawing to ensure the accuracy of the solder joints.
- Square holes and rounded corners are planted with tin and black netting to make each of your tin balls rounder and fuller.
- Rigid and flexible, retaining the flexibility of steel, normal deformation and bending can be easily restored to its original shape.
- High precision, no burrs, so that each mesh can be the same size and not stuck.
- Double magnet, super magnetic, accurate positioning without shaking.