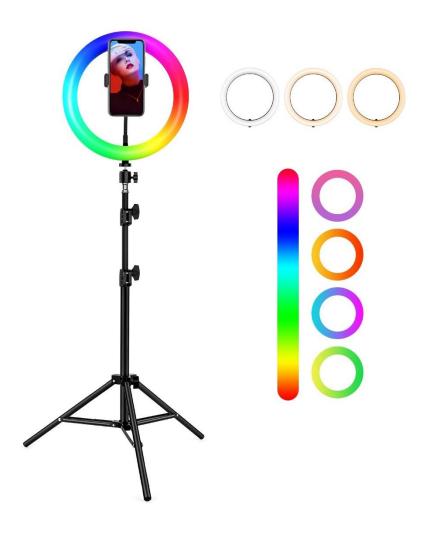

## **Description:**

Special ring shape design, multiple adjustable light mode, adjustable brightness, easy to control. Lightweight and portable, it can be easily adjust the angle by adjusting 360 degree rotating lazy bracket clip.

## **Specifications:**

- Source of Power: USB 5V

- Power: 25W

- Luminous Flux: 1000lm

- CRI: 90

- Color Temperature: RGB+CCT (multicolour +WarmWhite + coldWhite)

- Material: ABS+PC

- Length of Cable: 200cm