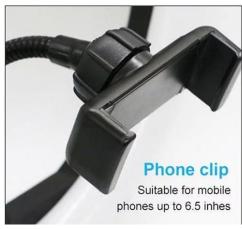

## **Description:**

Special ring shape design, multiple adjustable light mode, adjustable brightness, easy to control. Lightweight and portable, it can be easily adjust the angle by adjusting 360 degree rotating lazy bracket clip.