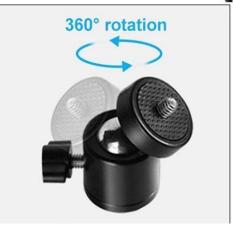

## **Description:**

Special ring shape design, multiple adjustable light mode, adjustable brightness, easy to control. Lightweight and portable, it can be easily adjust the angle by adjusting 360 degree rotating lazy bracket clip.