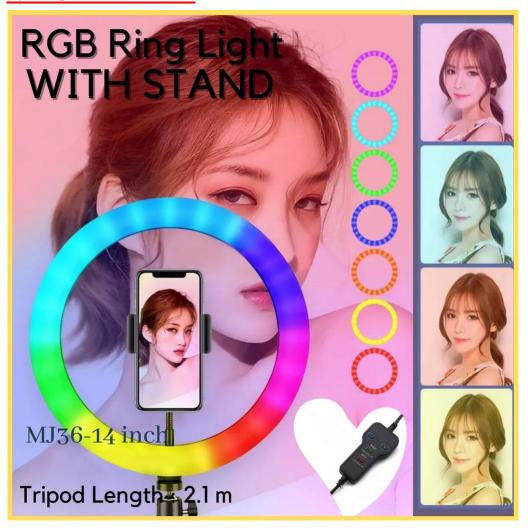

## **Description:**

Special ring shape design, multiple adjustable light mode, adjustable brightness, easy to control. Lightweight and portable, it can be easily adjust the angle by adjusting 360 degree rotating lazy bracket clip.

## **Specifications:**

- Source of Power: USB 5V

- Power: 25W

- Luminous Flux: 1000lm

- CRI: 90

- Color Temperature: RGB+CCT (multicolour +WarmWhite + coldWhite)

- Material: ABS+PC

- Length of Cable: 200cm