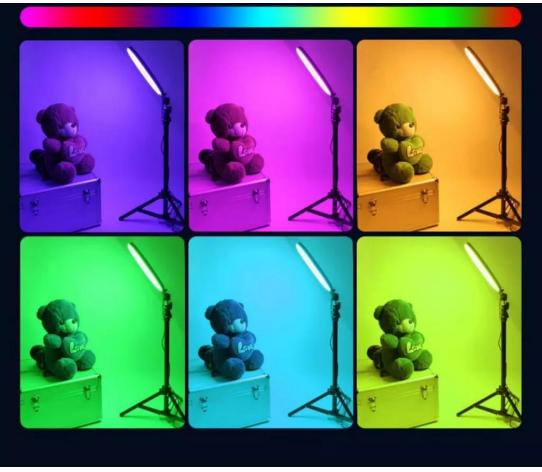

## RGB LED Soft Ring Light Model: MJ36

## **Description:**

Special ring shape design, multiple adjustable light mode, adjustable brightness, easy to control. Lightweight and portable, it can be easily adjust the angle by adjusting 360 degree rotating lazy bracket clip.

## **Specifications:**

- Source of Power: USB 5V

- Power: 25W

- Luminous Flux: 1000lm

- CRI: 90

- Color Temperature: RGB+CCT (multicolour +WarmWhite + coldWhite)

- Material: ABS+PC

- Length of Cable: 200cm