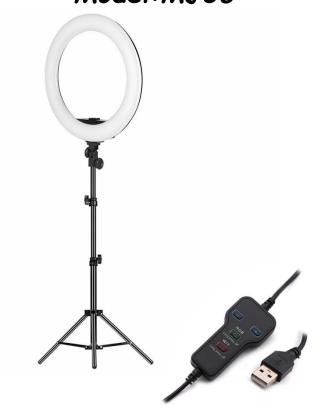

## RGB LED Soft Ring Light Model: MJ36

## **Description:**

Special ring shape design, multiple adjustable light mode, adjustable brightness, easy to control. Lightweight and portable, it can be easily adjust the angle by adjusting 360 degree rotating lazy bracket clip.

## **Specifications:**

- Source of Power: USB 5V

- Power: 25W

- Luminous Flux: 1000lm

- CRI: 90

- Color Temperature: RGB+CCT (multicolour +WarmWhite + coldWhite)

- Material: ABS+PC

- Length of Cable: 200cm

- Diameter: 36cm