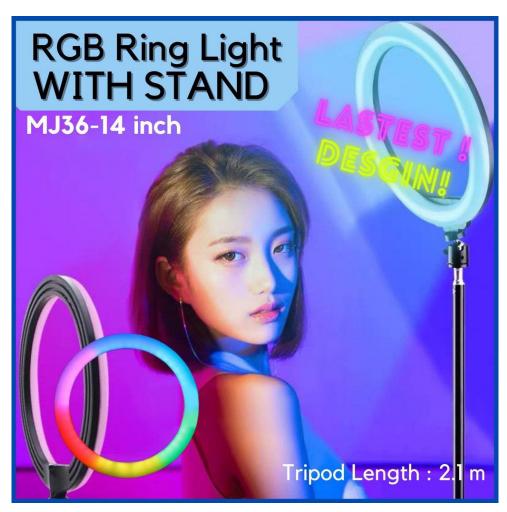

## RGB LED Soft Ring Light Model: MJ36

## **Specifications:**

- Source of Power: USB 5V

- Power: 25W

- Luminous Flux: 1000lm

- CRI: 90

- Color Temperature: RGB+CCT (multicolour +WarmWhite + coldWhite)

- Material: ABS+PC

- Length of Cable: 200cm

- Diameter: 36cm