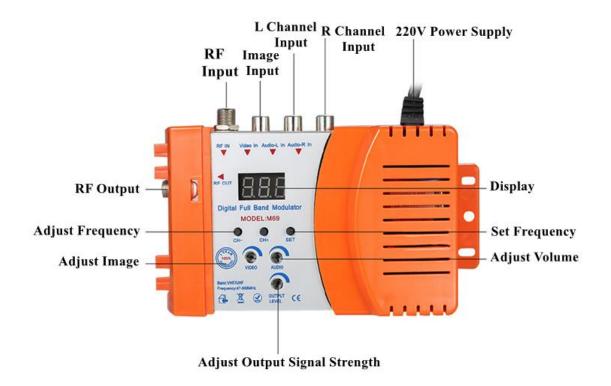

### SUPPORT VHF / UHF:

- VHF / UHF operating frequency from 47 to 868MHz.

- High performance circuit design provides accurate picture reproduction.

#### ADJUSTABLE OUTPUT:

- With selectable output level of audio and video.
- Can convert audio and video to RF via channel.

#### COMPATIBLE SYSTEM:

- Channel digital display and selectable output channel, Compatible with all local CATV system.
- Humanized design, easy to install and operate.
- Conversion circuit principle: professional adjustment IC chip
- Output frequency: 96 groups of frequency can be adjusted in the whole band
- Output signal strength: 98db adjustable
- Output sound system: 4.5/5.5, 6.0/6.5

# <u>Specifications:</u>

- Input: 220V power supply

- Max. Power: 3W

Frequency Range: 47-868MHzOutput Impedance: 750HmOutput Level: 80-95dBuV

- Input Level: 0.77Vp-p for 80%+/-10% modulation

- Sound System: M=4.5MHz, B/G=5.5MHz, I=6.0MHz, D/K=6.5MHz

- Operating Temperature: -10°C to +60°C /-50F to 140F

- Material: ABS

- Item Size: Approx. 15.5 \* 8.6 \* 5cm -Connector: A/V connector: RCA Female

> RF Input: F Female RF Output: F Female