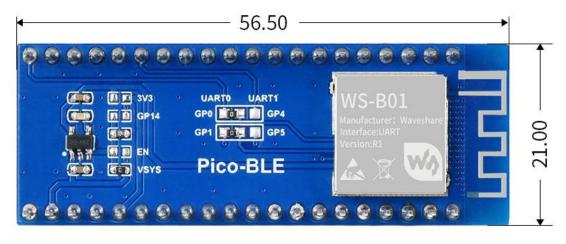

## **Outline Dimensions:**

Unit: mm

Made in China

| Operating Current     | Startup transient current: about 25mA for about 300ms.<br>Stable status current: about 6mA, non low power mode.<br>Low power mode current: refer to user manual |
|-----------------------|-----------------------------------------------------------------------------------------------------------------------------------------------------------------|
| Operating Temperature | -40°C ~ 80°C                                                                                                                                                    |
| Operating Humidity    | 5% ~ 95%                                                                                                                                                        |
| Dimensions            | 56.5 × 21 (mm)                                                                                                                                                  |