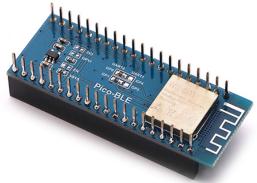

# Dual-Mode Bluetooth Module for Raspberry Pi Pico, SPP/BLE, Bluetooth 5.1 Model:Pico-BLE

### **Description:**

The Pico-BLE is a dual-mode Bluetooth 5.1 expansion module designed for Raspberry Pi Pico, which is controlled via UART AT commands, with SPP and BLE support. Combined with the Raspberry Pi Pico, it can be used for Bluetooth wireless communication applications.

## <u>Features:</u>

- Standard Raspberry Pi Pico header, supports Raspberry Pi Pico series.
- Controlled via UART AT commands, get started quickly.
- Comes with development resources and manual (Raspberry Pi Pico C/C++ and MicroPython examples).